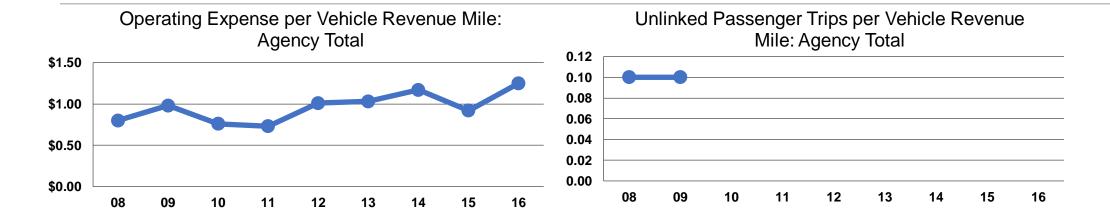

## **Service Efficiency**

| Operating Expenses per | Operating Expenses per |
|------------------------|------------------------|
| Vehicle Revenue Mile   | Vehicle Revenue Hour   |
| \$1.25                 | \$46.42                |
| \$1.25                 | \$46.42                |

## **Service Effectiveness**

|                 | Operating Expenses<br>per Unlinked | Unlinked Trips per<br>Vehicle Revenue | Unlinked Trips per<br>Vehicle Revenue |
|-----------------|------------------------------------|---------------------------------------|---------------------------------------|
| Mode            | Passenger Trip                     | Mile                                  | Hour                                  |
| Demand Response | \$33.46                            | 0.0                                   | 1.4                                   |
| Total           | \$33.46                            | 0.0                                   | 1.4                                   |