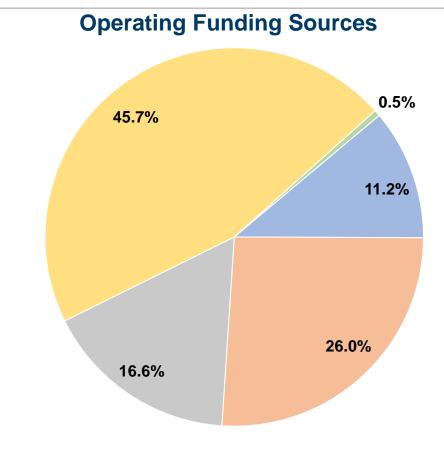

# Elk County 2016 Annual Agency Profile

#### **General Information**

## **Financial Information**

#### **Service Consumption**

2,665 Annual Unlinked Trips (UPT)

#### **Service Supplied**

71,350 Annual Vehicle Revenue Miles (VRM) 1,921 Annual Vehicle Revenue Hours (VRH)

## **Summary of Operating Expenses (OE)**

\$89,174 Total Operating Expenses

#### **Database Information**

NTDID: 7R02-70158

Reporter Type: Rural General Public Transit



#### **Sources of Capital Funds Expended**

Fare Revenues \$0
Local Funds \$0
State Funds \$0
Federal Assistance \$0
Other Funds \$0

Total Capital Funds Expended \$0



## **Modal Characteristics**

#### **Operation Characteristics**

# **Vehicles Operated at Maximum Service**

|                 | Directly | Purchased             | Operating       | Fare     | <b>Uses of Capital</b> | <b>Annual Unlinked</b> | <b>Annual Vehicle</b> | <b>Annual Vehicle</b> |
|-----------------|----------|-----------------------|-----------------|----------|------------------------|------------------------|-----------------------|-----------------------|
| Mode            | Operated | <b>Transportation</b> | <b>Expenses</b> | Revenues | Funds                  | Trips                  | <b>Revenue Miles</b>  | <b>Revenue Hours</b>  |
| Demand Response | 3        | -                     | \$89,174        | \$9,965  | <b>\$</b> 0            | 2,665                  | 71,350