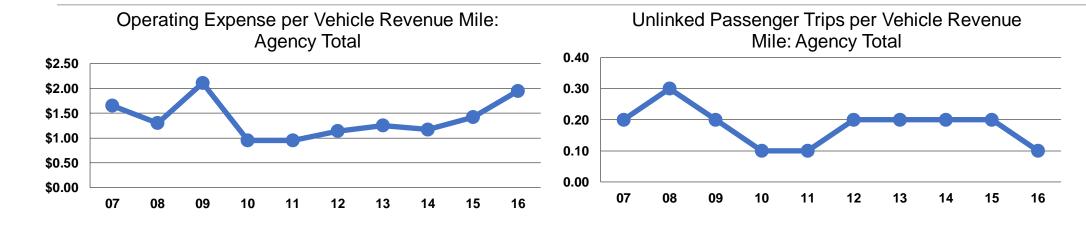

#### **Service Efficiency**

| Operating Expenses per Vehicle Revenue Mile | Operating Expenses per<br>Vehicle Revenue Hour |
|---------------------------------------------|------------------------------------------------|
| \$1.95                                      | \$27.56                                        |
| \$1.95                                      | \$27.56                                        |

## **Service Effectiveness**

|                 | Operating Expenses per Unlinked | Unlinked Trips per<br>Vehicle Revenue | Unlinked Trips per<br>Vehicle Revenue |
|-----------------|---------------------------------|---------------------------------------|---------------------------------------|
| Mode            | Passenger Trip                  | Mile                                  | Hour                                  |
| Demand Response | \$15.14                         | 0.1                                   | 1.8                                   |
| Total           | \$15.14                         | 0.1                                   | 1.8                                   |