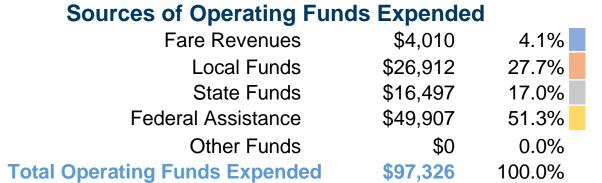

#### **Summary of Operating Expenses (OE)**

\$97,326 Total Operating Expenses

#### **Sources of Capital Funds Expended**

| Fare Revenues                | \$0        |
|------------------------------|------------|
| Local Funds                  | \$0        |
| State Funds                  | \$0        |
| Federal Assistance           | \$0        |
| Other Funds                  | \$0        |
| Total Capital Funds Expended | <b>\$0</b> |
|                              |            |

# **Operating Funding Sources** 51.3% 27.7% 17.0%