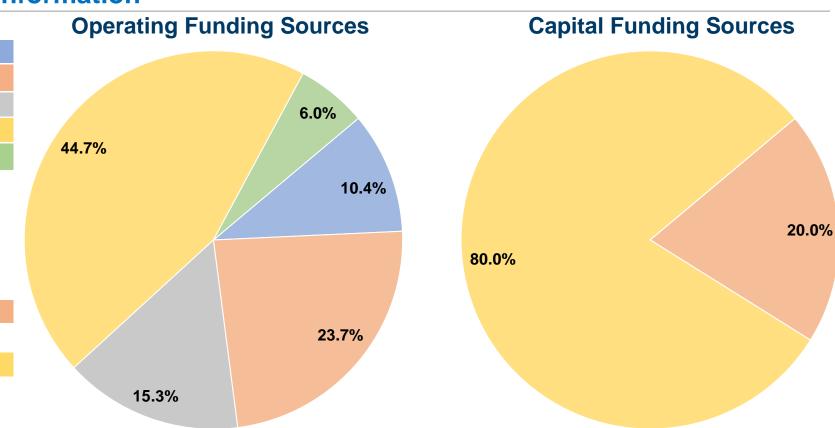

# **Sources of Capital Funds Expended**

Fare Revenues 0.0% \$38,450 20.0% Local Funds \$0 0.0% State Funds 80.0% Federal Assistance \$153,800 Other Funds 0.0% \$0 **Total Capital Funds Expended** \$192,250 100.0%

# **Vehicles Operated at Maximum Service**

| Mode            | Directly<br>Operated | Purchased<br>Transportation | Operating<br>Expenses | Fare<br>Revenues | Uses of Capital<br>Funds | Annual Unlinked<br>Trips | Annual Vehicle<br>Revenue Miles | Annual Vehicle<br>Revenue Hours |
|-----------------|----------------------|-----------------------------|-----------------------|------------------|--------------------------|--------------------------|---------------------------------|---------------------------------|
| Demand Response | 26                   | · -                         | \$906,447             | \$73,752         | \$192,250                | 52,960                   | 421,419                         | 22,966                          |
| Bus             | 16                   | -                           | \$1,255,482           | \$150,519        | \$0                      | 250,916                  | 466,941                         | 33,886                          |
| Total           | 42                   | -                           | \$2,161,929           | \$224,271        | \$192,250                | 303,876                  | 888,360                         | 56,852                          |