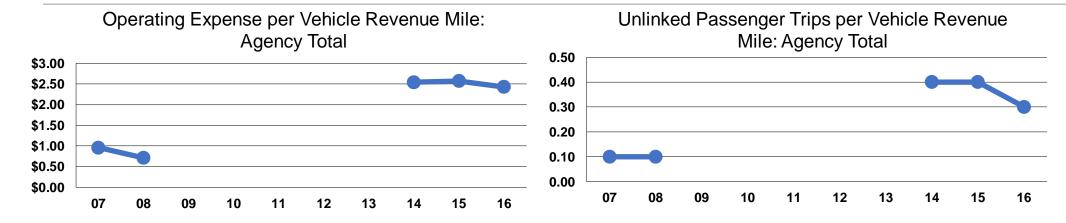

# **Service Efficiency**

| Mode            | Operating Expenses per<br>Vehicle Revenue Mile | Operating Expenses per<br>Vehicle Revenue Hour |
|-----------------|------------------------------------------------|------------------------------------------------|
| Demand Response | \$2.15                                         | \$39.47                                        |
| Bus             | \$2.69                                         | \$37.05                                        |
| Total           | \$2.43                                         | \$38.03                                        |

## **Service Effectiveness**

| Mode            | Operating Expenses per Unlinked Passenger Trip | Unlinked Trips per<br>Vehicle Revenue<br>Mile | Unlinked Trips per<br>Vehicle Revenue<br>Hour |
|-----------------|------------------------------------------------|-----------------------------------------------|-----------------------------------------------|
| Demand Response | \$17.12                                        | 0.1                                           | 2.3                                           |
| Bus             | \$5.00                                         | 0.5                                           | 7.4                                           |
| Total           | \$7.11                                         | 0.3                                           | 5.3                                           |