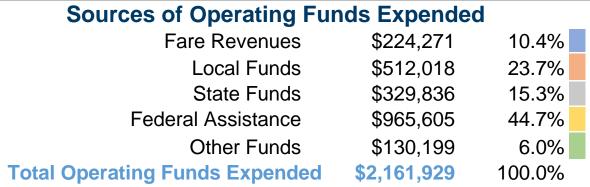

# **Summary of Operating Expenses (OE)**

\$2,161,929 Total Operating Expenses

# **Vehicles Operated at Maximum Service**

| Mode            | Directly<br>Operated | Purchased<br>Transportation | Operating<br>Expenses | Fare<br>Revenues | Uses of Capital<br>Funds | Annual Unlinked<br>Trips | Annual Vehicle<br>Revenue Miles | Annual Vehicle<br>Revenue Hours |
|-----------------|----------------------|-----------------------------|-----------------------|------------------|--------------------------|--------------------------|---------------------------------|---------------------------------|
| Demand Response | 26                   | · -                         | \$906,447             | \$73,752         | \$192,250                | 52,960                   | 421,419                         | 22,966                          |
| Bus             | 16                   | -                           | \$1,255,482           | \$150,519        | \$0                      | 250,916                  | 466,941                         | 33,886                          |
| Total           | 42                   | -                           | \$2,161,929           | \$224,271        | \$192,250                | 303,876                  | 888,360                         | 56,852                          |