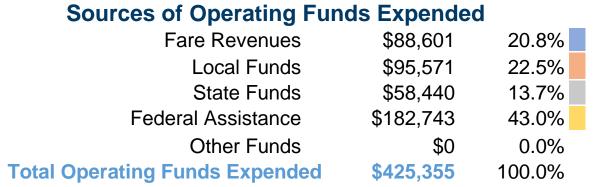

## **Summary of Operating Expenses (OE)**

\$425,355 Total Operating Expenses

#### **Sources of Capital Funds Expended**

Fare Revenues \$0
Local Funds \$0
State Funds \$0
Federal Assistance \$0
Other Funds \$0
Total Capital Funds Expended \$0