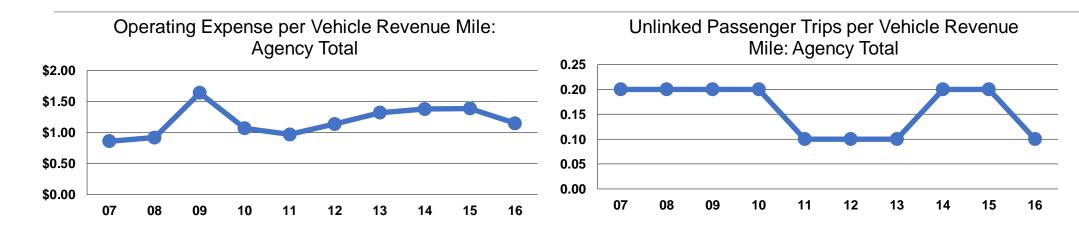

## **Service Efficiency**

| Operating Expenses per<br>Vehicle Revenue Mile | Operating Expenses per<br>Vehicle Revenue Hour |  |  |
|------------------------------------------------|------------------------------------------------|--|--|
| \$1.15                                         | \$25.53                                        |  |  |
| \$1.15                                         | \$25.53                                        |  |  |

## **Service Effectiveness**

|                 | Operating Expenses per Unlinked | Unlinked Trips per<br>Vehicle Revenue | Unlinked Trips per<br>Vehicle Revenue |
|-----------------|---------------------------------|---------------------------------------|---------------------------------------|
| Mode            | Passenger Trip                  | Mile                                  | Hour                                  |
| Demand Response | \$8.15                          | 0.1                                   | 3.1                                   |
| Total           | \$8.15                          | 0.1                                   | 3.1                                   |