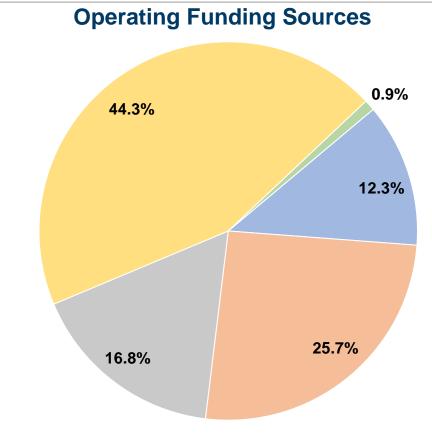

# 120 East Chesnut Troy, KS 66087

## **Doniphan County** 2016 Annual Agency Profile

#### **General Information**

# **Financial Information**

#### **Service Consumption**

4,402 Annual Unlinked Trips (UPT)

#### **Service Supplied**

103,052 Annual Vehicle Revenue Miles (VRM) 2,262 Annual Vehicle Revenue Hours (VRH)

## **Summary of Operating Expenses (OE)**

\$108,450 Total Operating Expenses

#### **Database Information**

**NTDID:** 7R02-70132

Reporter Type: Rural General Public Transit



#### **Sources of Capital Funds Expended**

Fare Revenues \$0 Local Funds State Funds Federal Assistance \$0 \$0 Other Funds **Total Capital Funds Expended** \$0



## **Modal Characteristics**

#### **Operation Characteristics**

#### **Vehicles Operated** at Maximum Service

| Mode            | Directly<br>Operated | Purchased<br>Transportation | Operating<br>Expenses | Fare<br>Revenues | Uses of Capital<br>Funds | Annual Unlinked<br>Trips | Annual Vehicle<br>Revenue Miles | Annual Vehicle<br>Revenue Hours |
|-----------------|----------------------|-----------------------------|-----------------------|------------------|--------------------------|--------------------------|---------------------------------|---------------------------------|
| Demand Response | 5                    | -<br>-                      | \$108,450             | \$13,349         | \$0                      | 4,402                    | 103,052                         | 2,262