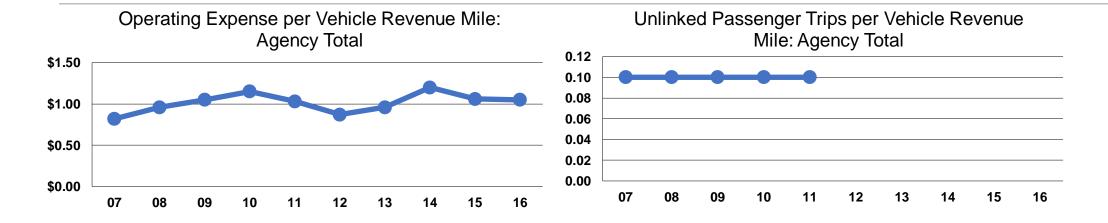

## **Service Efficiency**

| Operating Expenses per | Operating Expenses per |  |  |
|------------------------|------------------------|--|--|
| Vehicle Revenue Mile   | Vehicle Revenue Hour   |  |  |
| \$1.05                 | \$47.94                |  |  |
| <b>\$1.05</b>          | \$47.94                |  |  |

## **Service Effectiveness**

|                 | Operating Expenses per Unlinked | Unlinked Trips per<br>Vehicle Revenue | Unlinked Trips per<br>Vehicle Revenue |
|-----------------|---------------------------------|---------------------------------------|---------------------------------------|
| Mode            | Passenger Trip                  | Mile                                  | Hour                                  |
| Demand Response | \$24.64                         | 0.0                                   | 2.0                                   |
| Total           | \$24.64                         | 0.0                                   | 1.9                                   |