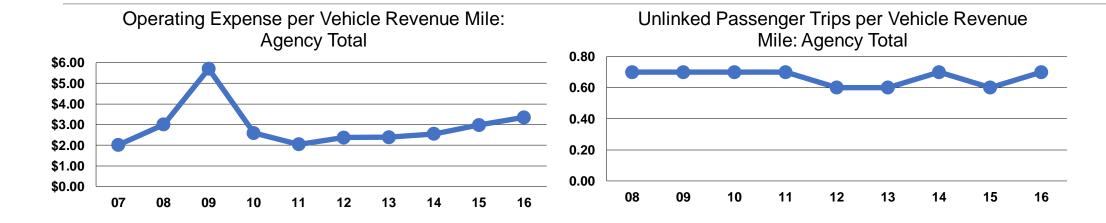

#### Service Efficiency

| Operating Expenses per | Operating Expenses per |  |  |
|------------------------|------------------------|--|--|
| Vehicle Revenue Mile   | Vehicle Revenue Hour   |  |  |
| \$3.35                 | \$21.81                |  |  |
| \$3.35                 | \$21.81                |  |  |

### **Service Effectiveness**

|                 | Operating Expenses per Unlinked | Unlinked Trips per<br>Vehicle Revenue | Unlinked Trips per<br>Vehicle Revenue |  |  |  |
|-----------------|---------------------------------|---------------------------------------|---------------------------------------|--|--|--|
| Mode            | Passenger Trip                  | Mile                                  | Hour                                  |  |  |  |
| Demand Response | \$4.79                          | 0.7                                   | 4.6                                   |  |  |  |
| Total           | \$4.79                          | 0.7                                   | 4.6                                   |  |  |  |