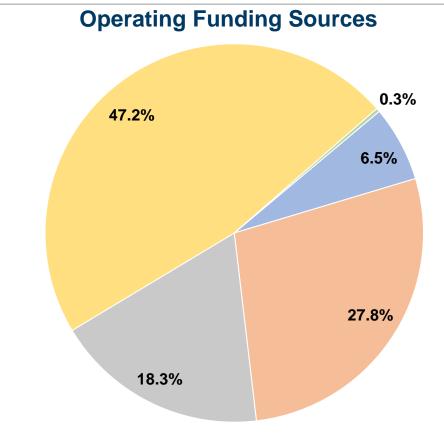

#### **Sources of Operating Funds Expended** \$2,092 6.5% Fare Revenues \$8,985 27.8% Local Funds State Funds \$5,907 18.3% Federal Assistance \$15,267 47.2% Other Funds \$100 0.3% **Total Operating Funds Expended** \$32,351 100.0%