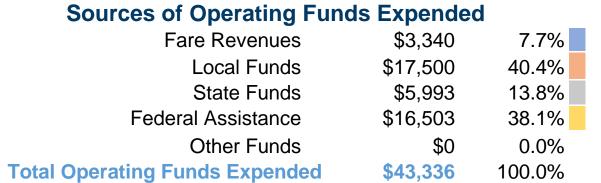

#### **Summary of Operating Expenses (OE)**

\$43,336 Total Operating Expenses

#### **Sources of Capital Funds Expended**

| Fare Revenues                | \$0        |
|------------------------------|------------|
| Local Funds                  | \$0        |
| State Funds                  | \$0        |
| Federal Assistance           | \$0        |
| Other Funds                  | \$0        |
| Total Capital Funds Expended | <b>\$0</b> |