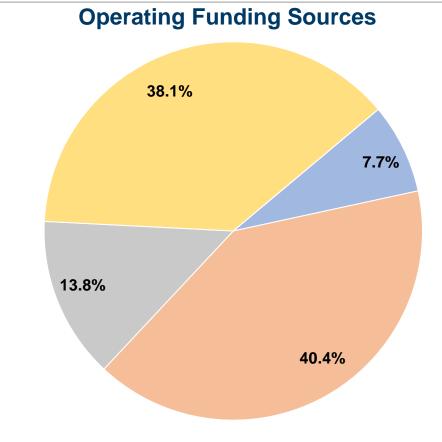

**General Information**

**Service Consumption** 3,273 **Annual Unlinked Trips (UPT)** 

#### **Service Supplied**

Osage City, KS 66451

24,558 Annual Vehicle Revenue Miles (VRM)
721 Annual Vehicle Revenue Hours (VRH)

#### **Summary of Operating Expenses (OE)**

\$43,336 Total Operating Expenses

#### **Database Information**

**NTDID:** 7R02-70109

Reporter Type: Rural General Public Transit

#### **Financial Information**



#### **Sources of Capital Funds Expended**

| Fare Revenues                | \$0        |
|------------------------------|------------|
| Local Funds                  | \$0        |
| State Funds                  | \$0        |
| Federal Assistance           | \$0        |
| Other Funds                  | \$0        |
| Total Capital Funds Expended | <b>\$0</b> |



#### **Modal Characteristics**

## **Operation Characteristics**

# **Vehicles Operated at Maximum Service**

|                 | Directly | Purchased      | Operating       | Fare     | <b>Uses of Capital</b> | <b>Annual Unlinked</b> | <b>Annual Vehicle</b> | <b>Annual Vehicle</b> |
|-----------------|----------|----------------|-----------------|----------|------------------------|------------------------|-----------------------|-----------------------|
| Mode            | Operated | Transportation | <b>Expenses</b> | Revenues | Funds                  | Trips                  | <b>Revenue Miles</b>  | <b>Revenue Hours</b>  |
| Demand Response | 2        | -              | \$43,336        | \$3,340  | \$0                    | 3,273                  | 24,558                | 721