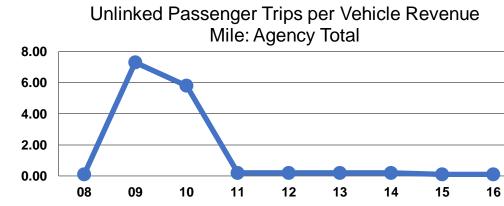

# **Service Effectiveness**

|                 | Operating Expenses per Unlinked | Unlinked Trips per<br>Vehicle Revenue | Unlinked Trips per<br>Vehicle Revenue |
|-----------------|---------------------------------|---------------------------------------|---------------------------------------|
| Mode            | Passenger Trip                  | Mile                                  | Hour                                  |
| Demand Response | \$13.24                         | 0.1                                   | 4.5                                   |
| Total           | \$13.24                         | 0.1                                   | 4.5                                   |