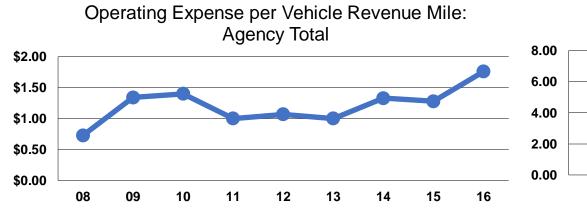

#### **Service Efficiency**

| Operating Expenses per Vehicle Revenue Mile | Operating Expenses per<br>Vehicle Revenue Hour |
|---------------------------------------------|------------------------------------------------|
| \$1.76                                      | \$60.11                                        |
| \$1.76                                      | \$60.11                                        |