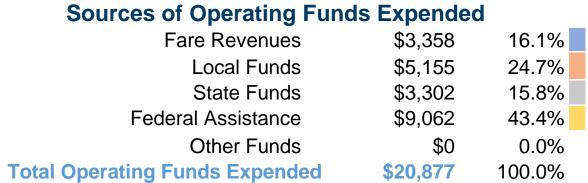

### **Summary of Operating Expenses (OE)**

\$20,877 Total Operating Expenses

#### **Sources of Capital Funds Expended**

Fare Revenues \$0 Local Funds State Funds Federal Assistance \$0 Other Funds **Total Capital Funds Expended** \$0