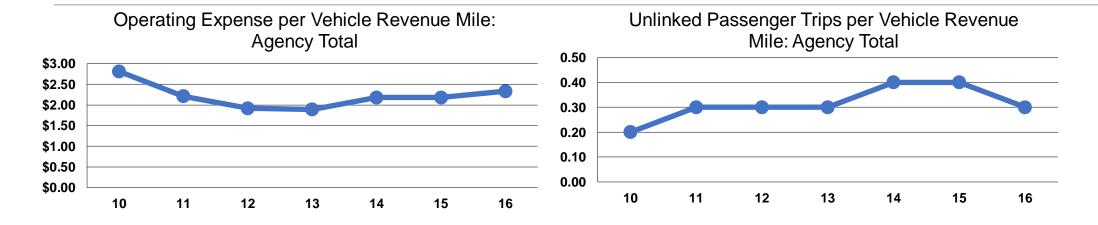

### **Service Efficiency**

| Operating Expenses per | Operating Expenses per |
|------------------------|------------------------|
| Vehicle Revenue Mile   | Vehicle Revenue Hour   |
| \$2.33                 | \$12.50                |
| \$2.33                 | \$12.50                |

## **Service Effectiveness**

|                        | Operating Expenses per Unlinked | Unlinked Trips per<br>Vehicle Revenue | Unlinked Trips per<br>Vehicle Revenue |  |  |  |
|------------------------|---------------------------------|---------------------------------------|---------------------------------------|--|--|--|
| Mode                   | Passenger Trip                  | Mile                                  | Hour                                  |  |  |  |
| <b>Demand Response</b> | \$8.57                          | 0.3                                   | 1.5                                   |  |  |  |
| Total                  | \$8.57                          | 0.3                                   | 1.5                                   |  |  |  |