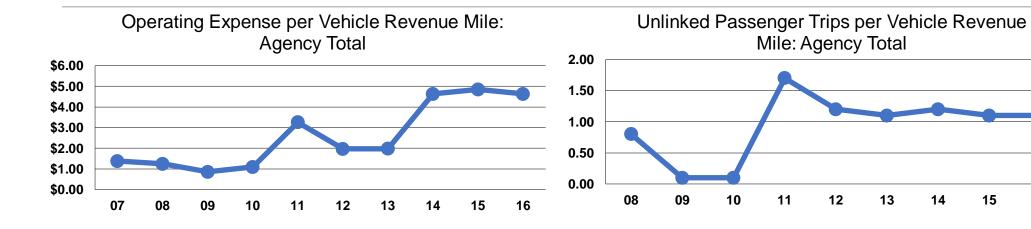

#### **Service Efficiency**

| Operating Expenses per | Operating Expenses per |  |  |
|------------------------|------------------------|--|--|
| Vehicle Revenue Mile   | Vehicle Revenue Hour   |  |  |
| \$4.63                 | \$29.28                |  |  |
| \$4.63                 | \$29.28                |  |  |

### **Service Effectiveness**

|                 | Operating Expenses per Unlinked | Unlinked Trips per<br>Vehicle Revenue | Unlinked Trips per<br>Vehicle Revenue |
|-----------------|---------------------------------|---------------------------------------|---------------------------------------|
| Mode            | Passenger Trip                  | Mile                                  | Hour                                  |
| Demand Response | \$4.12                          | 1.1                                   | 7.1                                   |
| Total           | \$4.12                          | 1.1                                   | 7.1                                   |