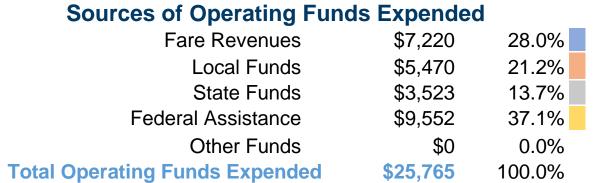

#### **Sources of Capital Funds Expended**

| Fare Revenues                | \$0        |
|------------------------------|------------|
| Local Funds                  | \$0        |
| State Funds                  | \$0        |
| Federal Assistance           | \$0        |
| Other Funds                  | \$0        |
| Total Capital Funds Expended | <b>\$0</b> |
|                              |            |