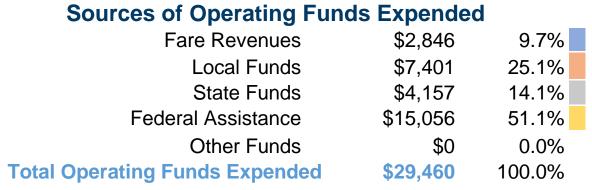

# Financial Information

#### **Summary of Operating Expenses (OE)**

\$29,460 Total Operating Expenses

#### **Sources of Capital Funds Expended**

Fare Revenues \$0
Local Funds \$0
State Funds \$0
Federal Assistance \$0
Other Funds \$0

Total Capital Funds Expended \$0