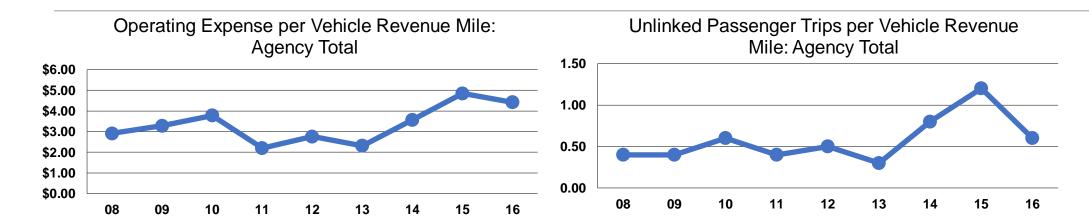

#### **Service Efficiency**

| Operating Expenses per | Operating Expenses per |  |  |
|------------------------|------------------------|--|--|
| Vehicle Revenue Mile   | Vehicle Revenue Hour   |  |  |
| \$4.42                 | \$31.11                |  |  |
| \$4.42                 | \$31.11                |  |  |

## **Service Effectiveness**

| Mode            | Operating Expenses per Unlinked Passenger Trip | Unlinked Trips per<br>Vehicle Revenue<br>Mile | Unlinked Trips per<br>Vehicle Revenue<br>Hour |
|-----------------|------------------------------------------------|-----------------------------------------------|-----------------------------------------------|
| Demand Response | •                                              | 0.6                                           | 4.0                                           |
| Total           | \$7.72                                         | 0.6                                           | 4.0                                           |