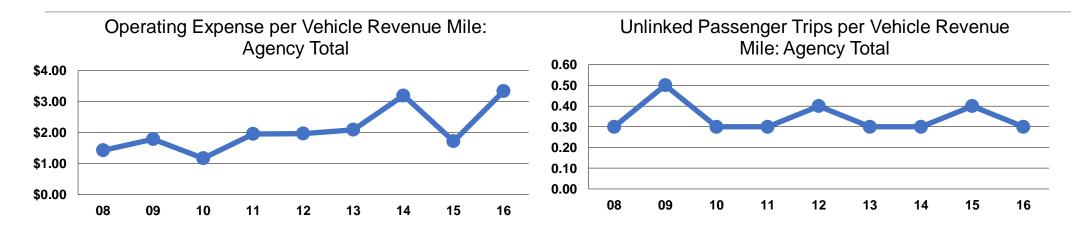

# **Service Efficiency**

**Operating Expenses per Operating Expenses per Vehicle Revenue Mile Vehicle Revenue Hour** \$3.34 \$29.83 \$3.34 \$29.83

# **Service Effectiveness**

|                 | Operating Expenses per Unlinked | Unlinked Trips per<br>Vehicle Revenue | Unlinked Trips per<br>Vehicle Revenue |
|-----------------|---------------------------------|---------------------------------------|---------------------------------------|
| Mode            | Passenger Trip                  | Mile                                  | Hour                                  |
| Demand Response | \$10.02                         | 0.3                                   | 3.0                                   |
| Total           | \$10.02                         | 0.3                                   | 3.0                                   |