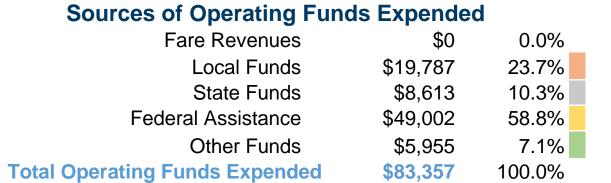

## **Summary of Operating Expenses (OE)**

\$83,357 Total Operating Expenses

### **Sources of Capital Funds Expended**

Fare Revenues \$0 Local Funds State Funds Federal Assistance \$0 \$0 Other Funds **Total Capital Funds Expended** \$0