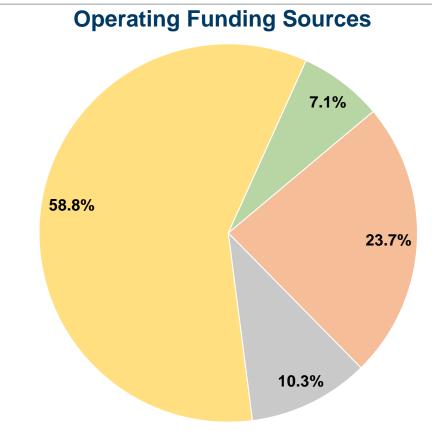

## **Summary of Operating Expenses (OE)**

\$83,357 Total Operating Expenses

### **Sources of Capital Funds Expended**

Fare Revenues \$0 Local Funds State Funds Federal Assistance \$0 \$0 Other Funds **Total Capital Funds Expended** \$0