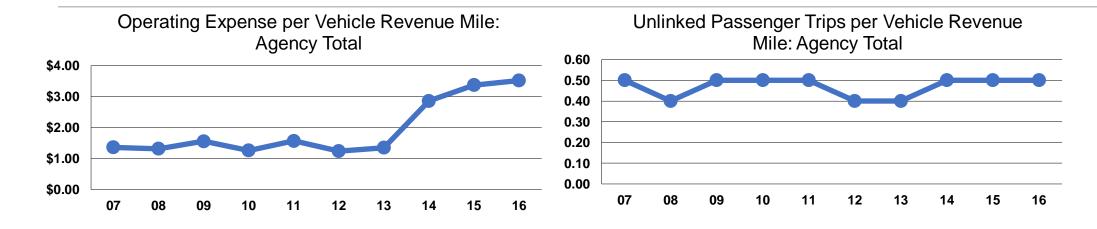

## **Service Efficiency**

Operating Expenses per
Vehicle Revenue Mile
\$3.52
\$38.47
\$3.52

## **Service Effectiveness**

|                 | Operating Expenses per Unlinked | Unlinked Trips per<br>Vehicle Revenue | Unlinked Trips per<br>Vehicle Revenue |
|-----------------|---------------------------------|---------------------------------------|---------------------------------------|
| Mode            | Passenger Trip                  | Mile                                  | Hour                                  |
| Demand Response | \$6.46                          | 0.6                                   | 6.0                                   |
| Total           | \$6.46                          | 0.5                                   | 6.0                                   |