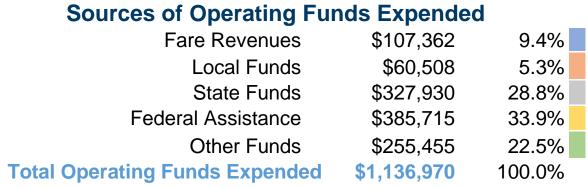

## **Summary of Operating Expenses (OE)**

\$1,136,970 Total Operating Expenses

## **Sources of Capital Funds Expended**

Fare Revenues 0.0% 14.6% Local Funds \$26,904 State Funds 48.8% \$89,761 \$67,200 36.5% Federal Assistance \$0 0.0% Other Funds **Total Capital Funds Expended** \$183,865 100.0%