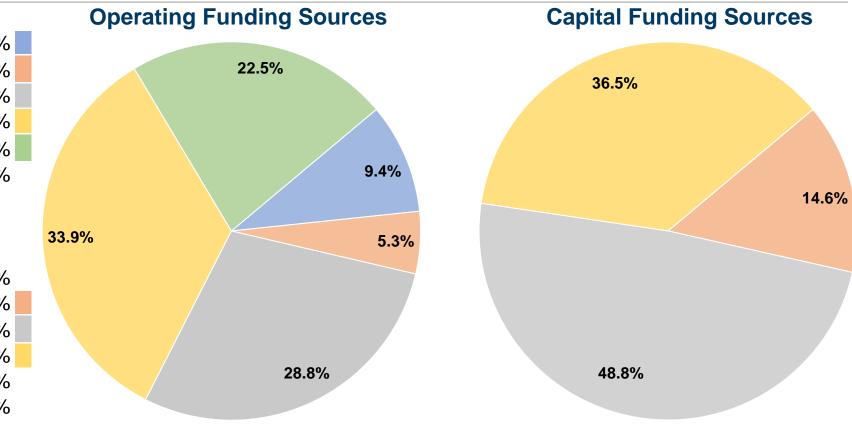

## **Summary of Operating Expenses (OE)**

\$1,136,970 Total Operating Expenses

## **Sources of Capital Funds Expended**

Fare Revenues 0.0% 14.6% Local Funds \$26,904 State Funds 48.8% \$89,761 \$67,200 36.5% Federal Assistance \$0 0.0% Other Funds **Total Capital Funds Expended** \$183,865 100.0%