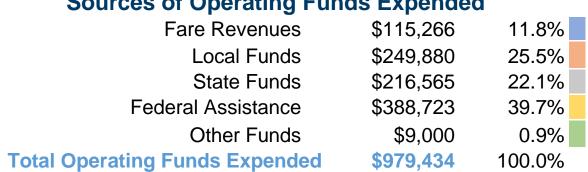

## Financial Information Sources of Operating Funds Expended

#### **Summary of Operating Expenses (OE)**

\$979,434 Total Operating Expenses