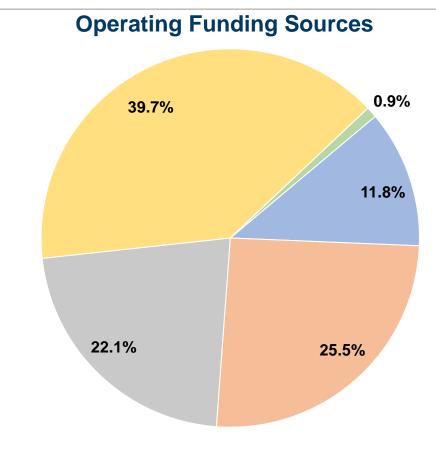

## Financial Information Sources of Operating Funds Expended

#### **Summary of Operating Expenses (OE)**

\$979,434 Total Operating Expenses