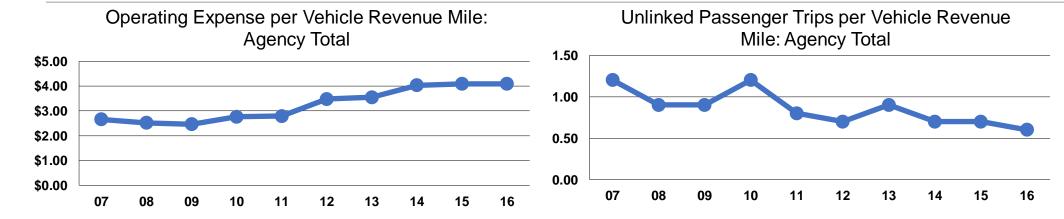

#### **Performance Measures**

#### **Service Efficiency**

| Mode            | Operating Expenses per Vehicle Revenue Mile | Operating Expenses per<br>Vehicle Revenue Hour |
|-----------------|---------------------------------------------|------------------------------------------------|
| Demand Response | \$4.08                                      | \$37.49                                        |
| Bus             | \$4.09                                      | \$53.23                                        |
| Total           | \$4.09                                      | \$50.22                                        |

#### **Service Effectiveness**

| Mode            | Operating Expenses per Unlinked Passenger Trip | Unlinked Trips per<br>Vehicle Revenue<br>Mile | Unlinked Trips per<br>Vehicle Revenue<br>Hour |
|-----------------|------------------------------------------------|-----------------------------------------------|-----------------------------------------------|
| Demand Response | \$20.49                                        | 0.2                                           | 1.8                                           |
| Bus             | \$5.81                                         | 0.7                                           | 9.2                                           |
| Total           | \$6.47                                         | 0.6                                           | 7.8                                           |