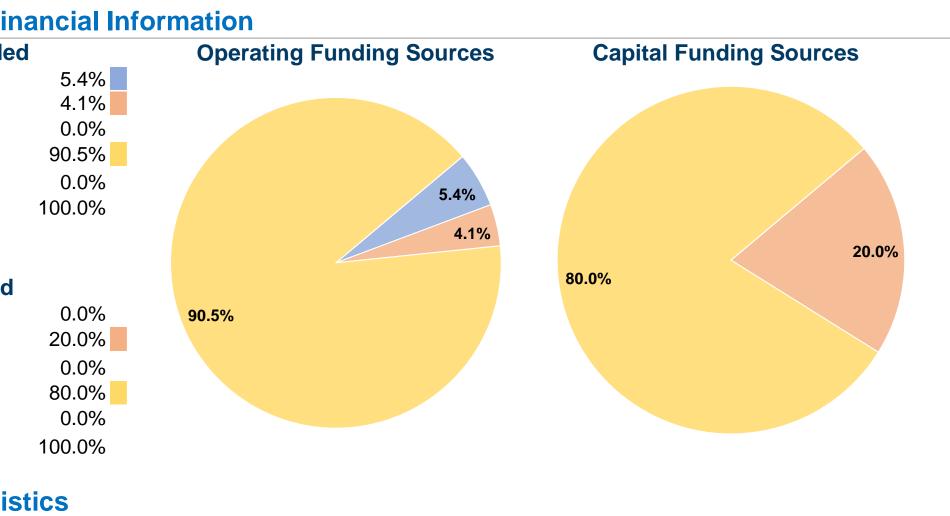

## **Omaha Tribe Public Transit**

2016 Annual Agency Profile

100 Main Street Macy, NE 68039

| <b>General Information</b>                    |                                       | Fin                 |  |
|-----------------------------------------------|---------------------------------------|---------------------|--|
| Federally Recognized Tribal Statistical Areas | Sources of Operating Fur              | <b>ids Expended</b> |  |
| Omaha Reservation, NEIA                       | Fare Revenues                         | \$17,955            |  |
|                                               | Local Funds                           | \$13,539            |  |
|                                               | State Funds                           | \$0                 |  |
|                                               | Federal Assistance                    | \$301,124           |  |
| Service Consumption                           | Other Funds                           | \$0                 |  |
| 6,572 Annual Unlinked Trips (UPT)             | <b>Total Operating Funds Expended</b> | \$332,618           |  |
| Service Supplied                              |                                       |                     |  |
| 233,907 Annual Vehicle Revenue Miles (VRM)    | Sources of Capital Funds Expende      |                     |  |
| 4,774 Annual Vehicle Revenue Hours (VRH)      | Fare Revenues                         | \$0                 |  |
|                                               | Local Funds                           | \$14,211            |  |
| Database Information                          | State Funds                           | \$0                 |  |
| NTDID: 77077                                  | Federal Assistance                    | \$56,845            |  |
| Reporter Type: Tribal Reporter                | Other Funds                           | \$0                 |  |
|                                               | <b>Total Capital Funds Expended</b>   | \$71,056            |  |
|                                               | Modal                                 | Characteris         |  |