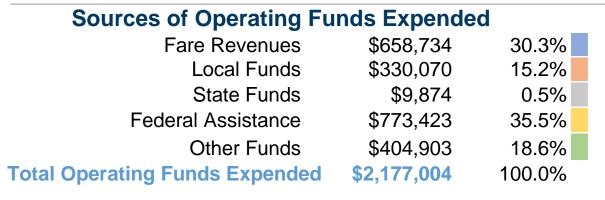

**Operating Funding Sources** 

# **Vehicles Operated** at Maximum Service

|                 |          |                | Uses of         |           |           |                       |                       |                       |                       |
|-----------------|----------|----------------|-----------------|-----------|-----------|-----------------------|-----------------------|-----------------------|-----------------------|
|                 | Directly | Purchased      | Operating       | Fare      | Capital   | Annual                | <b>Annual Vehicle</b> | <b>Annual Vehicle</b> | Average Fleet Age     |
| Mode            | Operated | Transportation | <b>Expenses</b> | Revenues  | Funds     | <b>Unlinked Trips</b> | <b>Revenue Miles</b>  | <b>Revenue Hours</b>  | in Years <sup>a</sup> |
| Demand Response | 24       | -              | \$1,889,602     | \$637,974 | \$187,414 | 117,026               | 970,527               | 58,682                | 4.0                   |
| Bus             | 3        | -              | \$192,327       | \$20,760  | \$333     | 46,416                | 121,127               | 8,661                 | 8.8                   |
| Vanpool         | 2        | -              | \$95,075        | \$0       | \$0       | 26,664                | 133,906               | 3,632                 | 2.0                   |
| Total           | 29       | -              | \$2,177,004     | \$658,734 | \$187,747 | 190,106               | 1,225,560             | 70,975                |                       |