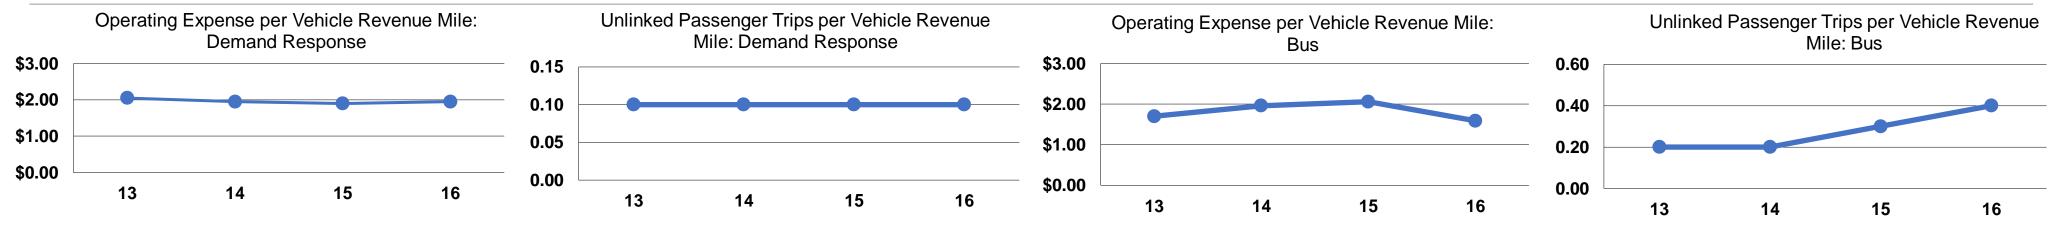

# **Service Efficiency**

#### **Operating Expenses per Operating Expenses per Vehicle Revenue Mile Vehicle Revenue Hour** Mode **Demand Response** \$32.20 \$1.95 \$1.59 \$22.21 Bus Vanpool \$0.71 \$26.18 **Total** \$1.78 \$30.67

## **Service Effectiveness**

| Mode            | Operating Expenses<br>per Unlinked<br>Passenger Trip | Unlinked Trips per<br>Vehicle Revenue Mile | Unlinked Trips per<br>Vehicle Revenue<br>Hour |
|-----------------|------------------------------------------------------|--------------------------------------------|-----------------------------------------------|
| Demand Response | \$16.15                                              | 0.1                                        | 2.0                                           |
| Bus             | \$4.14                                               | 0.4                                        | 5.4                                           |
| Vanpool         | \$3.57                                               | 0.2                                        | 7.3                                           |
| Total           | \$11.45                                              | 0.2                                        | 2.7                                           |