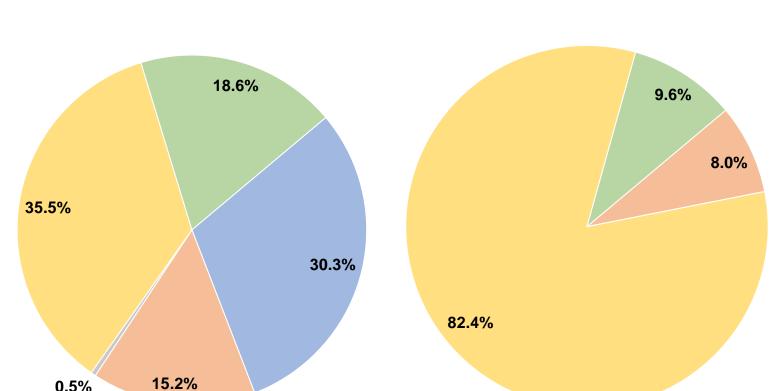

# **Financial Information**

0.5%

# **Sources of Capital Funds Expended**

| o Exponded |                                                 |
|------------|-------------------------------------------------|
| \$0        | 0.0%                                            |
| \$15,030   | 8.0%                                            |
| \$0        | 0.0%                                            |
| \$154,775  | 82.4%                                           |
| \$17,942   | 9.6%                                            |
| \$187,747  | 100.0%                                          |
|            | \$0<br>\$15,030<br>\$0<br>\$154,775<br>\$17,942 |