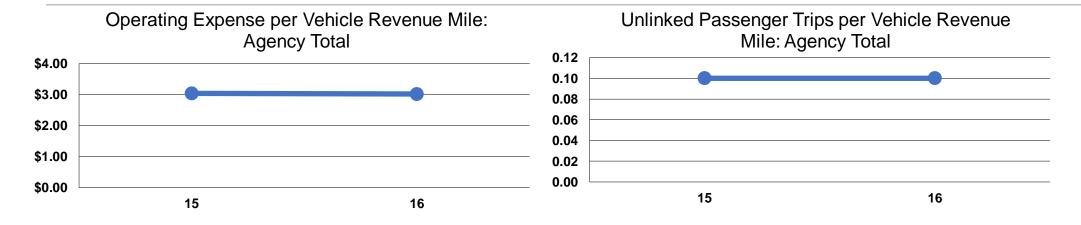

## **Service Efficiency**

|                        |                        |                 | Operating Expenses | <b>Unlinked Trips per</b> | Unlinked Trips per |
|------------------------|------------------------|-----------------|--------------------|---------------------------|--------------------|
| Operating Expenses per | Operating Expenses per |                 | per Unlinked       | Vehicle Revenue           | Vehicle Revenue    |
| Vehicle Revenue Mile   | Vehicle Revenue Hour   | Mode            | Passenger Trip     | Mile                      | Hour               |
| \$3.02                 | \$49.25                | Demand Response | \$28.76            | 0.1                       | 1.7                |
| \$3.02                 | \$49.25                | Total           | \$28.76            | 0.1                       | 1.7                |