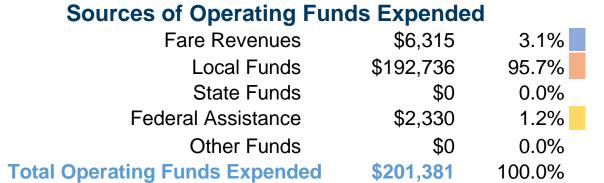

#### **Sources of Capital Funds Expended**

Fare Revenues \$0
Local Funds \$0
State Funds \$0
Federal Assistance \$0
Other Funds \$0
Total Capital Funds Expended \$0

**Service Effectiveness** 