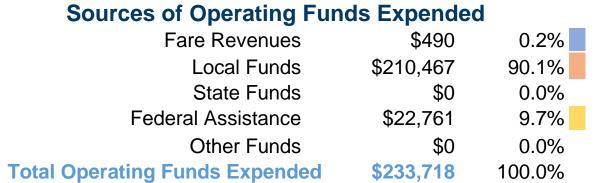

### **Summary of Operating Expenses (OE)**

\$233,718 Total Operating Expenses

### **Financial Information**