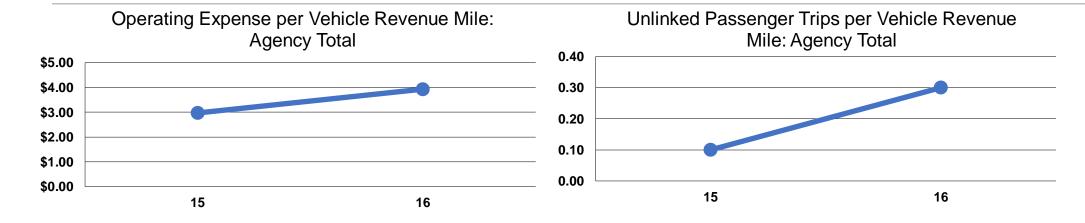

## **Service Efficiency**

|                 | Operating Expenses per | Operating Expenses per |  |
|-----------------|------------------------|------------------------|--|
| Mode            | Vehicle Revenue Mile   | Vehicle Revenue Hour   |  |
| Demand Response | \$3.93                 | \$74.84                |  |
| Total           | \$3.93                 | \$74.84                |  |

# **Service Effectiveness**

|                 | Operating Expenses per Unlinked | Unlinked Trips per<br>Vehicle Revenue | Unlinked Trips per<br>Vehicle Revenue |
|-----------------|---------------------------------|---------------------------------------|---------------------------------------|
| Mode            | Passenger Trip                  | Mile                                  | Hour                                  |
| Demand Response | \$15.56                         | 0.3                                   | 4.8                                   |
| Total           | \$15.56                         | 0.3                                   | 4.8                                   |