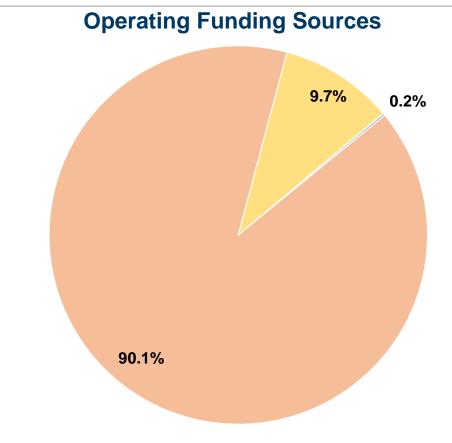

### **Summary of Operating Expenses (OE)**

\$233,718 Total Operating Expenses

### **Financial Information**