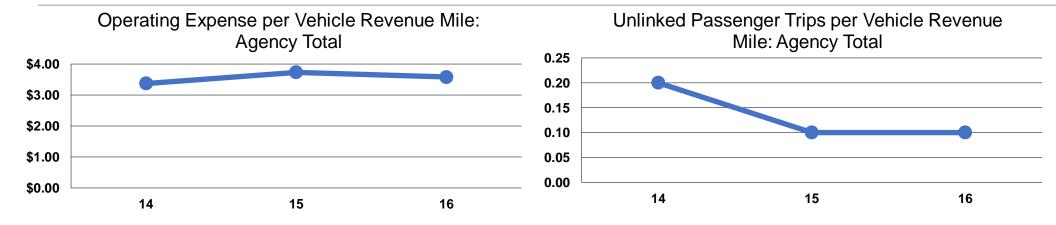

### **Performance Measures**

### **Service Efficiency**

| Mode            | Operating Expenses per<br>Vehicle Revenue Mile | Operating Expenses per<br>Vehicle Revenue Hour |
|-----------------|------------------------------------------------|------------------------------------------------|
| Commuter Bus    | \$3.58                                         | \$85.35                                        |
| Demand Response | \$3.58                                         | \$84.15                                        |
| Bus             | \$3.58                                         | \$49.23                                        |
| Total           | \$3.58                                         | \$83.63                                        |

### **Service Effectiveness**

|                        | Operating Expenses per Unlinked | Unlinked Trips per<br>Vehicle Revenue | Unlinked Trips per<br>Vehicle Revenue |
|------------------------|---------------------------------|---------------------------------------|---------------------------------------|
| Mode                   | Passenger Trip                  | Mile                                  | Hour                                  |
| Commuter Bus           | \$18.19                         | 0.2                                   | 4.7                                   |
| <b>Demand Response</b> | \$42.86                         | 0.1                                   | 2.0                                   |
| Bus                    | \$20.91                         | 0.2                                   | 2.4                                   |
| Total                  | \$27.10                         | 0.1                                   | 3.1                                   |