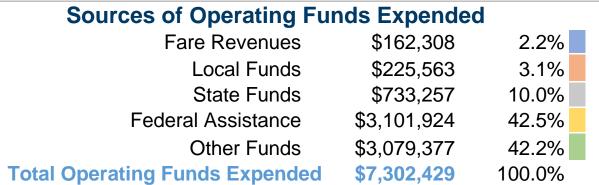

### **Financial Information**

### **Sources of Capital Funds Expended**

| •                                   |            |
|-------------------------------------|------------|
| Fare Revenues                       | \$0        |
| Local Funds                         | \$0        |
| State Funds                         | \$0        |
| Federal Assistance                  | \$0        |
| Other Funds                         | \$0        |
| <b>Total Capital Funds Expended</b> | <b>\$0</b> |

# Operating Funding Sources 42.2% 2.2% 3.1%

42.5%

### **Summary of Operating Expenses (OE)**

\$7,302,429 Total Operating Expenses