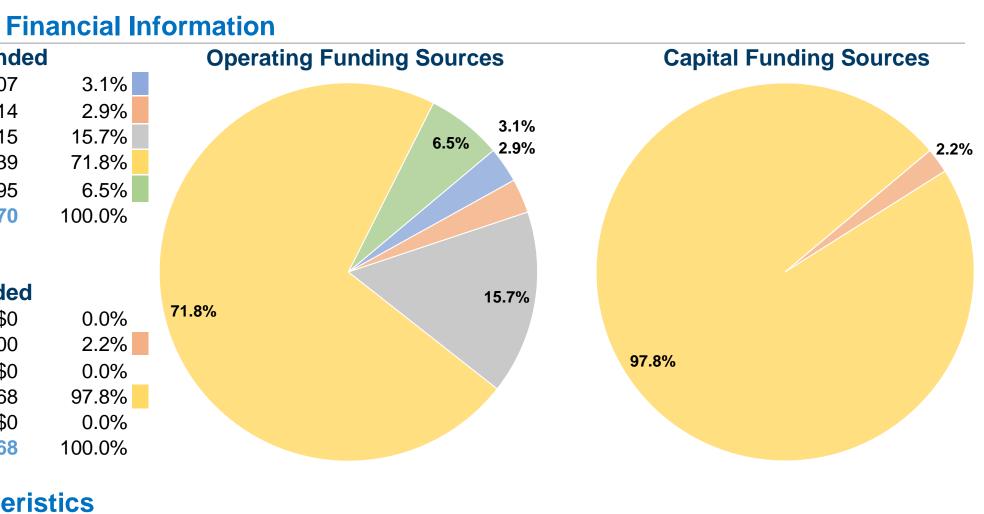

### **Sources of Operating Funds Expended** \$116,407 Fare Revenues \$111,614 Local Funds State Funds \$600,015 Federal Assistance \$2,738,939 Other Funds \$246,395

**Total Operating Funds Expended** \$3,813,370

### **Sources of Capital Funds Expended**

| Fare Revenues                       | \$0         |
|-------------------------------------|-------------|
| Local Funds                         | \$50,000    |
| State Funds                         | \$0         |
| Federal Assistance                  | \$2,268,868 |
| Other Funds                         | \$0         |
| <b>Total Capital Funds Expended</b> | \$2,318,868 |