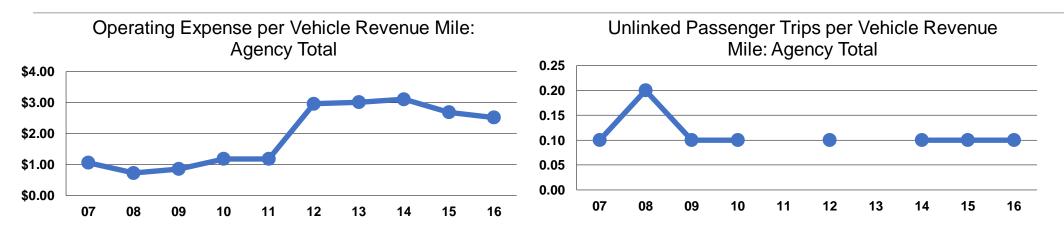

### **Service Efficiency**

|                 | <b>Operating Expenses per</b> | <b>Operating Expenses per</b> |  |  |
|-----------------|-------------------------------|-------------------------------|--|--|
| Mode            | Vehicle Revenue Mile          | Vehicle Revenue Hour          |  |  |
| Demand Response | \$2.52                        | \$62.16                       |  |  |
| Total           | \$2.52                        | \$62.16                       |  |  |

| Service Effectiveness              |                                                                 |                                                                                                       |  |  |
|------------------------------------|-----------------------------------------------------------------|-------------------------------------------------------------------------------------------------------|--|--|
| Operating Expenses<br>per Unlinked | Unlinked Trips per<br>Vehicle Revenue                           | Unlinked Trips per<br>Vehicle Revenue                                                                 |  |  |
| Passenger Trip                     | Mile                                                            | Hour                                                                                                  |  |  |
| e \$27.57                          | 0.1                                                             | 2.3                                                                                                   |  |  |
| \$27.57                            | 0.1                                                             | 2.3                                                                                                   |  |  |
|                                    | Operating Expenses<br>per Unlinked<br>Passenger Trip<br>\$27.57 | Operating Expenses<br>per UnlinkedUnlinked Trips per<br>Vehicle RevenuePassenger Trip<br>eMile<br>0.1 |  |  |