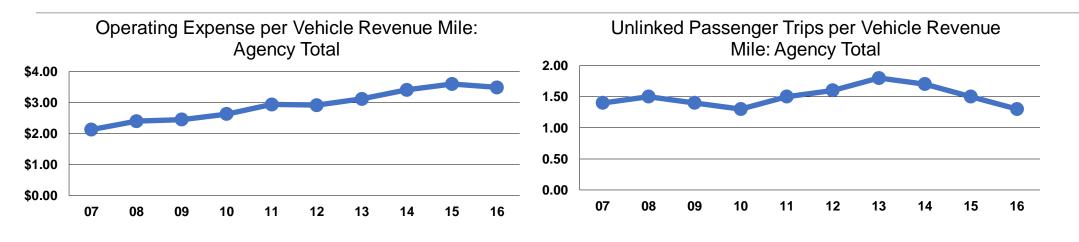

# **Service Efficiency**

| Mode  | Operating Expenses per<br>Vehicle Revenue Mile | Operating Expenses per<br>Vehicle Revenue Hour |
|-------|------------------------------------------------|------------------------------------------------|
| Bus   | \$3.49                                         | \$62.33                                        |
| Total | \$3.49                                         | \$62.33                                        |

| Service Effectiveness              |                                                                |                                                                                                            |  |
|------------------------------------|----------------------------------------------------------------|------------------------------------------------------------------------------------------------------------|--|
| Operating Expenses<br>per Unlinked | Unlinked Trips per<br>Vehicle Revenue                          | Unlinked Trips per<br>Vehicle Revenue                                                                      |  |
| Passenger Trip                     | Mile                                                           | Hour                                                                                                       |  |
| \$2.62                             | 1.3                                                            | 23.8                                                                                                       |  |
| \$2.62                             | 1.3                                                            | 23.8                                                                                                       |  |
|                                    | Operating Expenses<br>per Unlinked<br>Passenger Trip<br>\$2.62 | Operating Expenses<br>per UnlinkedUnlinked Trips per<br>Vehicle RevenuePassenger Trip<br>\$2.62Mile<br>1.3 |  |