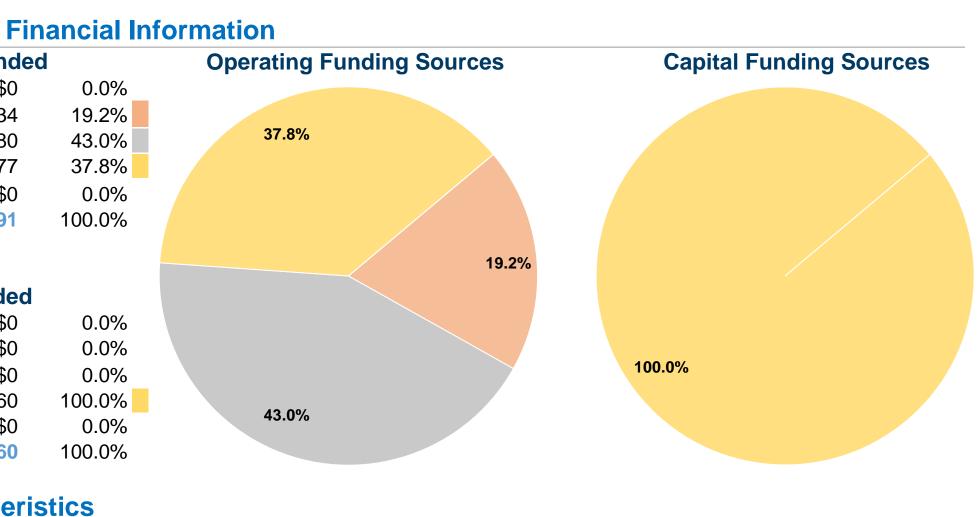

#### **Database Information**

NTDID: 6R05-60173 **Reporter Type:** Rural General Public Transit

| Sources of Operating Fur       | nds Expend  |
|--------------------------------|-------------|
| Fare Revenues                  | \$0         |
| Local Funds                    | \$246,934   |
| State Funds                    | \$551,280   |
| Federal Assistance             | \$484,577   |
| Other Funds                    | \$0         |
| Total Operating Funds Expended | \$1,282,791 |

### **Sources of Capital Funds Expended**

| Fare Revenues                | \$0         |
|------------------------------|-------------|
| Local Funds                  | \$0         |
| State Funds                  | \$0         |
| Federal Assistance           | \$1,294,560 |
| Other Funds                  | \$0         |
| Total Capital Funds Expended | \$1,294,560 |