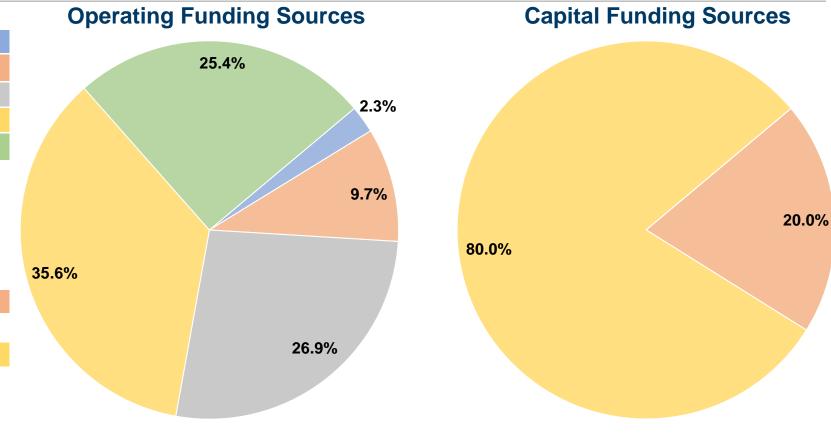

#### **Financial Information**

#### **Sources of Capital Funds Expended**

| Fare Revenues                       | \$0      | 0.0%   |
|-------------------------------------|----------|--------|
| Local Funds                         | \$10,058 | 20.0%  |
| State Funds                         | \$0      | 0.0%   |
| Federal Assistance                  | \$40,233 | 80.0%  |
| Other Funds                         | \$0      | 0.0%   |
| <b>Total Capital Funds Expended</b> | \$50,291 | 100.0% |
|                                     |          |        |