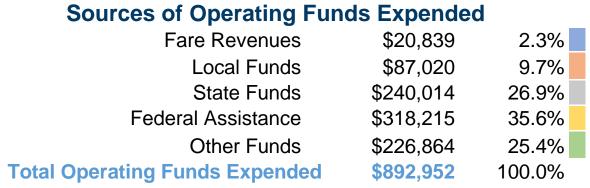

#### **Summary of Operating Expenses (OE)**

\$892,952 Total Operating Expenses

#### **Financial Information**