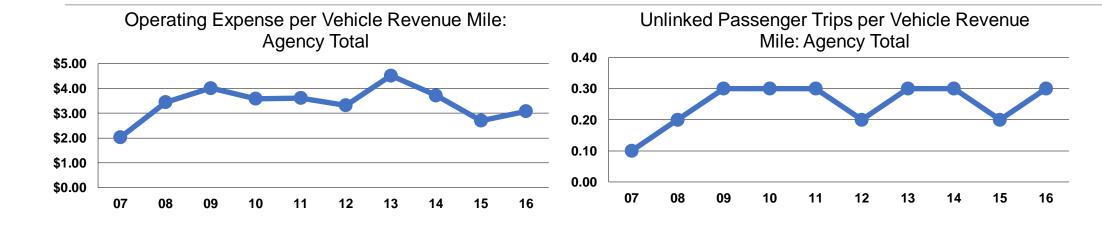

#### **Service Efficiency**

| Operating Expenses per Vehicle Revenue Mile | Operating Expenses per<br>Vehicle Revenue Hour |  |
|---------------------------------------------|------------------------------------------------|--|
| \$3.08                                      | \$38.65                                        |  |
| <b>\$3.08</b>                               | \$38.65                                        |  |

## **Service Effectiveness**

|                 | Operating Expenses per Unlinked | Unlinked Trips per<br>Vehicle Revenue | Unlinked Trips per<br>Vehicle Revenue |
|-----------------|---------------------------------|---------------------------------------|---------------------------------------|
| Mode            | Passenger Trip                  | Mile                                  | Hour                                  |
| Demand Response | \$9.87                          | 0.3                                   | 3.9                                   |
| Total           | \$9.87                          | 0.3                                   | 3.9                                   |