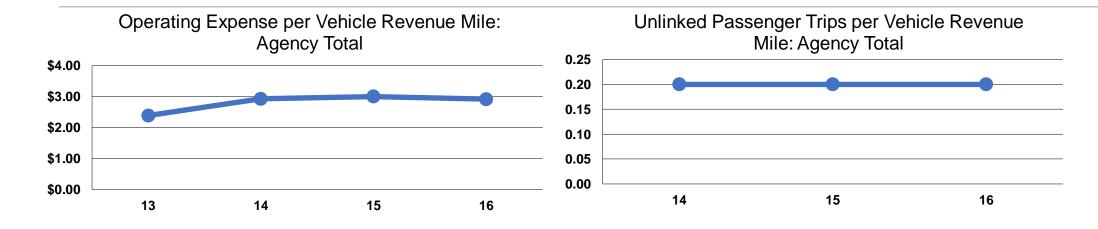

### **Service Efficiency**

| Operating Expenses per | Operating Expenses per |  |  |
|------------------------|------------------------|--|--|
| Vehicle Revenue Mile   | Vehicle Revenue Hour   |  |  |
| \$2.92                 | \$41.42                |  |  |
| \$2.92                 | \$41.42                |  |  |

### **Service Effectiveness**

|                 | Operating Expenses per Unlinked | Unlinked Trips per<br>Vehicle Revenue | Unlinked Trips per<br>Vehicle Revenue |
|-----------------|---------------------------------|---------------------------------------|---------------------------------------|
| Mode            | Passenger Trip                  | Mile                                  | Hour                                  |
| Demand Response | \$15.82                         | 0.2                                   | 2.6                                   |
| Total           | \$15.82                         | 0.2                                   | 2.6                                   |