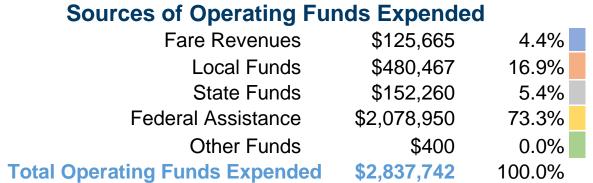

### **Summary of Operating Expenses (OE)**

\$2,837,742 Total Operating Expenses

# **Operating Funding Sources** 0.0% 73.3% 16.9%