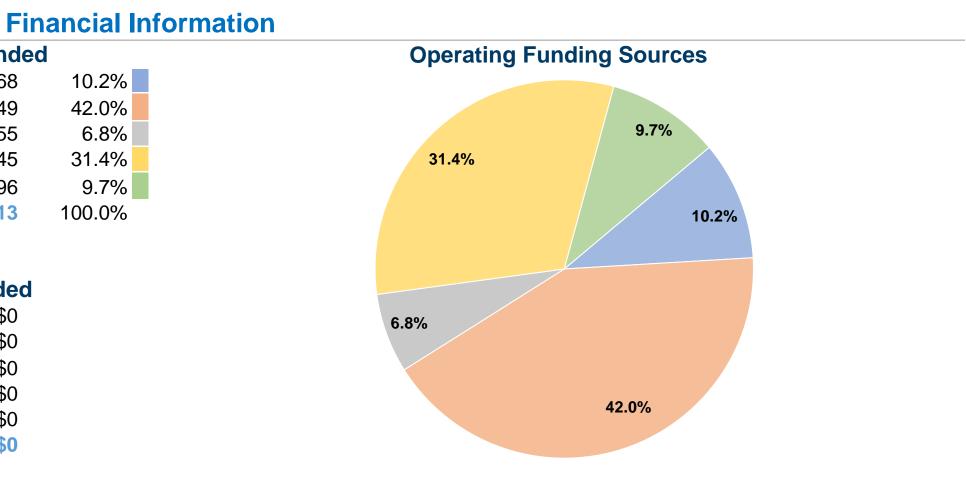

#### **Sources of Operating Funds Expended** Fare Revenues \$52,868 Local Funds \$218,549 State Funds \$35,355 Federal Assistance \$163,245 Other Funds \$50,296 **Total Operating Funds Expended** \$520,313