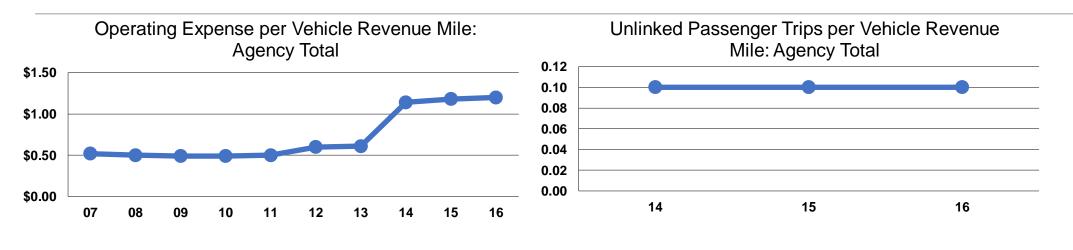

# Service Efficiency

| Mode            | Operating Expenses per<br>Vehicle Revenue Mile | Operating Expenses per<br>Vehicle Revenue Hour |  |
|-----------------|------------------------------------------------|------------------------------------------------|--|
| Demand Response | s1.20                                          | \$24.05                                        |  |
| Total           | \$1.20<br>\$1.20                               | \$24.05<br>\$24.05                             |  |
| Total           | φ1.20                                          | φ24.03                                         |  |

|                 | Service Effectiveness              |                                       |                                       |
|-----------------|------------------------------------|---------------------------------------|---------------------------------------|
|                 | Operating Expenses<br>per Unlinked | Unlinked Trips per<br>Vehicle Revenue | Unlinked Trips per<br>Vehicle Revenue |
| Mode            | Passenger Trip                     | Mile                                  | Hour                                  |
| Demand Response | \$19.95                            | 0.1                                   | 1.2                                   |
| Total           | \$19.95                            | 0.1                                   | 1.2                                   |