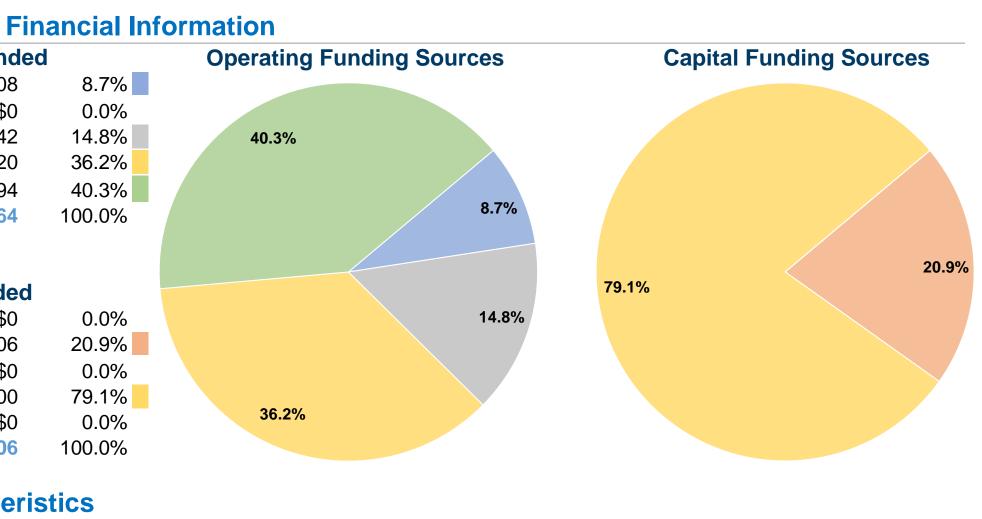

# Sources of Operating Funds ExpendedFare Revenues\$97,808Local Funds\$0State Funds\$166,942Federal Assistance\$407,420Other Funds\$453,794

Total Operating Funds Expended\$1,125,964

## **Sources of Capital Funds Expended**

| Fare Revenues                | \$0      |
|------------------------------|----------|
| Local Funds                  | \$16,106 |
| State Funds                  | \$0      |
| Federal Assistance           | \$60,800 |
| Other Funds                  | \$0      |
| Total Capital Funds Expended | \$76,906 |