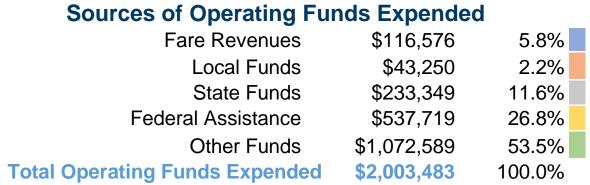

#### **Summary of Operating Expenses (OE)**

\$2,003,483 Total Operating Expenses

### **Financial Information**