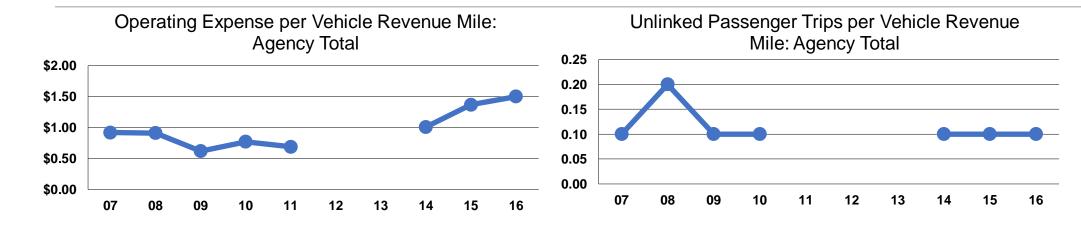

#### **Performance Measures**

#### **Service Efficiency**

|                 | Operating Expenses per | Operating Expenses per |  |
|-----------------|------------------------|------------------------|--|
| Mode            | Vehicle Revenue Mile   | Vehicle Revenue Hour   |  |
| Demand Response | \$1.50                 | \$25.03                |  |
| Total           | \$1.50                 | \$25.03                |  |

## **Service Effectiveness**

|                 | Operating Expenses per Unlinked | Unlinked Trips per<br>Vehicle Revenue | Unlinked Trips per<br>Vehicle Revenue |
|-----------------|---------------------------------|---------------------------------------|---------------------------------------|
| Mode            | Passenger Trip                  | Mile                                  | Hour                                  |
| Demand Response | \$17.11                         | 0.1                                   | 1.5                                   |
| Total           | \$17.11                         | 0.1                                   | 1.5                                   |