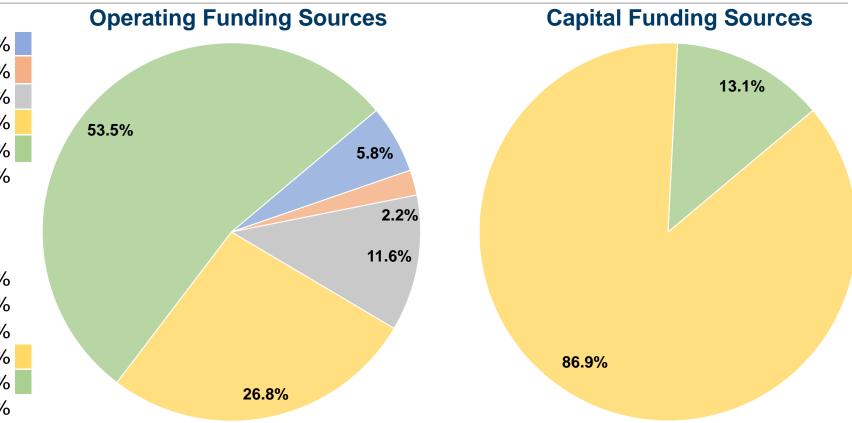

### **Financial Information**

#### **Sources of Capital Funds Expended**

| \$0       | 0.0%                                |
|-----------|-------------------------------------|
| \$0       | 0.0%                                |
| \$0       | 0.0%                                |
| \$322,264 | 86.9%                               |
| \$48,530  | 13.1%                               |
| \$370,794 | 100.0%                              |
|           | \$0<br>\$0<br>\$322,264<br>\$48,530 |