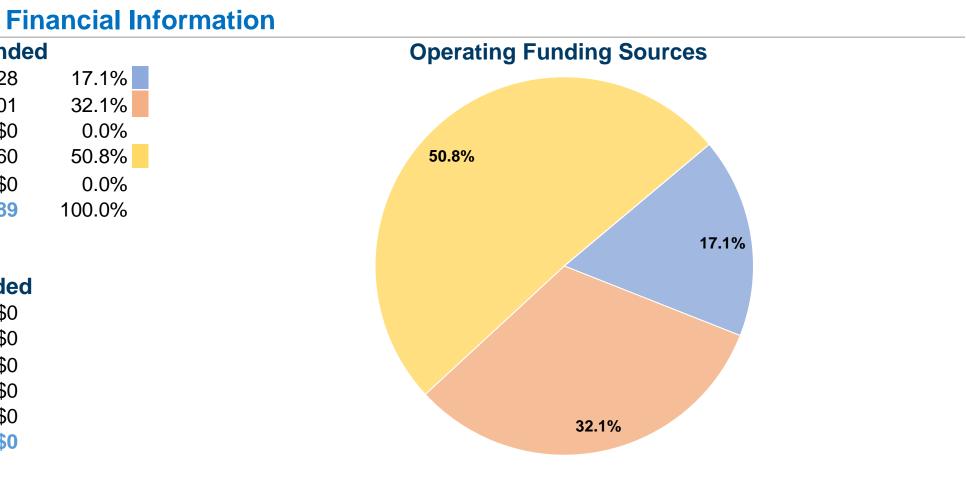

#### **Database Information**

**Operation Characteristics** 

NTDID: 6R03-60252 Reporter Type: Rural General Public Transit

| Sources of Operating Fund      | s Expend  |
|--------------------------------|-----------|
| Fare Revenues                  | \$28,528  |
| Local Funds                    | \$53,601  |
| State Funds                    | \$0       |
| Federal Assistance             | \$84,660  |
| Other Funds                    | \$0       |
| Total Operating Funds Expended | \$166,789 |