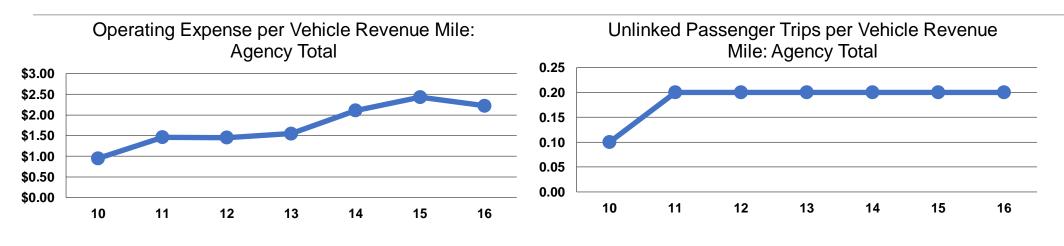

### **Service Efficiency**

|                 | <b>Operating Expenses per</b> | <b>Operating Expenses per</b> |  |
|-----------------|-------------------------------|-------------------------------|--|
| Mode            | Vehicle Revenue Mile          | Vehicle Revenue Hour          |  |
| Demand Response | \$2.22                        | \$31.64                       |  |
| Total           | \$2.22                        | \$31.64                       |  |

|                 | Service Effectiveness              |                                       |                                       |
|-----------------|------------------------------------|---------------------------------------|---------------------------------------|
|                 | Operating Expenses<br>per Unlinked | Unlinked Trips per<br>Vehicle Revenue | Unlinked Trips per<br>Vehicle Revenue |
| Mode            | Passenger Trip                     | Mile                                  | Hour                                  |
| Demand Response | \$13.22                            | 0.2                                   | 2.4                                   |
| Total           | \$13.22                            | 0.2                                   | 2.4                                   |