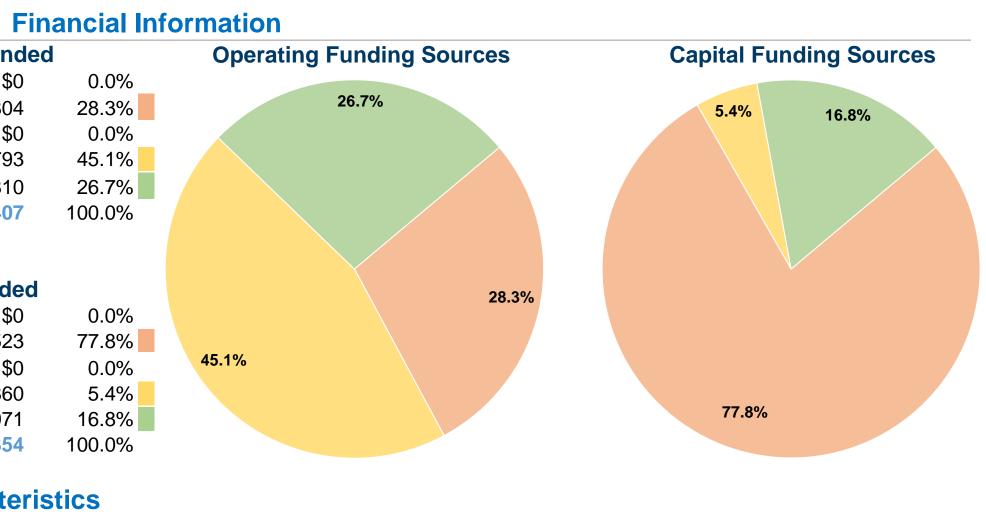

#### **Sources of Operating Funds Expended** Earo Rovonuos

| Fare Revenues                         | \$0         |
|---------------------------------------|-------------|
| Local Funds                           | \$1,058,804 |
| State Funds                           | \$C         |
| Federal Assistance                    | \$1,688,793 |
| Other Funds                           | \$999,810   |
| <b>Total Operating Funds Expended</b> | \$3,747,407 |

## **Sources of Capital Funds Expended**

| Fare Revenues                | \$0       |
|------------------------------|-----------|
| Local Funds                  | \$157,523 |
| State Funds                  | \$0       |
| Federal Assistance           | \$10,860  |
| Other Funds                  | \$33,971  |
| Total Capital Funds Expended | \$202,354 |