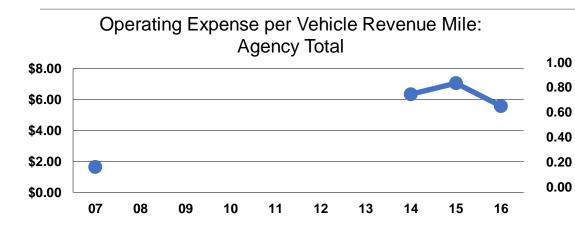

## **Service Efficiency**

| Mode            | Operating Expenses per<br>Vehicle Revenue Mile | Operating Expenses per<br>Vehicle Revenue Hour |
|-----------------|------------------------------------------------|------------------------------------------------|
| Demand Response | \$5.56                                         | \$110.00                                       |
| Bus             | \$5.56                                         | \$103.45                                       |
| Total           | \$5.56                                         | \$103.96                                       |