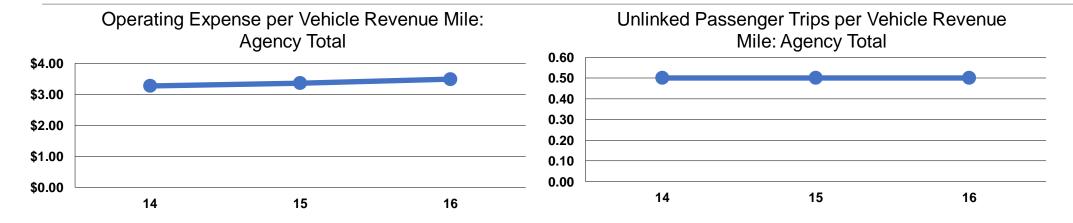

#### **Performance Measures**

## **Service Efficiency**

|                 | Operating Expenses per | Operating Expenses per |
|-----------------|------------------------|------------------------|
| Mode            | Vehicle Revenue Mile   | Vehicle Revenue Hour   |
| Demand Response | \$3.49                 | \$41.98                |
| Bus             | \$3.49                 | \$41.99                |
| Total           | \$3.49                 | \$41.99                |

#### **Service Effectiveness**

| Mode            | Operating Expenses<br>per Unlinked<br>Passenger Trip | Unlinked Trips per<br>Vehicle Revenue<br>Mile | Unlinked Trips per<br>Vehicle Revenue<br>Hour |
|-----------------|------------------------------------------------------|-----------------------------------------------|-----------------------------------------------|
| Demand Response | \$23.49                                              | 0.2                                           | 1.8                                           |
| Bus             | \$7.05                                               | 0.5                                           | 6.0                                           |
| Total           | <b>\$7.66</b>                                        | 0.5                                           | 5.5                                           |