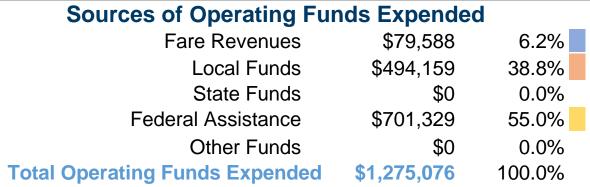

### **Summary of Operating Expenses (OE)**

\$1,275,076 Total Operating Expenses

### **Financial Information**