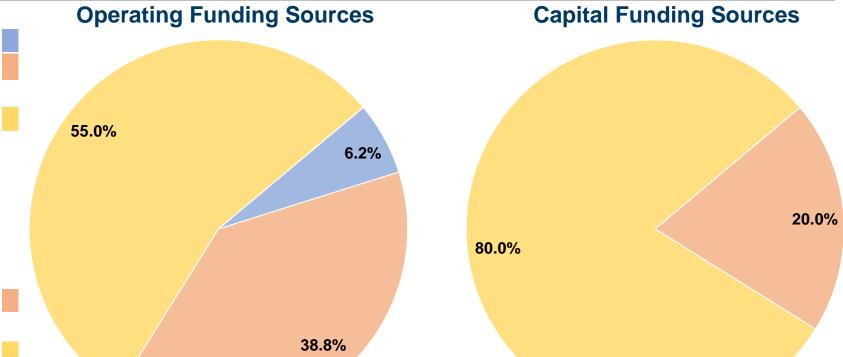

### **Financial Information**

## **Sources of Capital Funds Expended**

| \$0       | 0.0%                                |
|-----------|-------------------------------------|
| \$30,832  | 20.0%                               |
| \$0       | 0.0%                                |
| \$123,339 | 80.0%                               |
| \$0       | 0.0%                                |
| \$154,171 | 100.0%                              |
|           | \$30,832<br>\$0<br>\$123,339<br>\$0 |