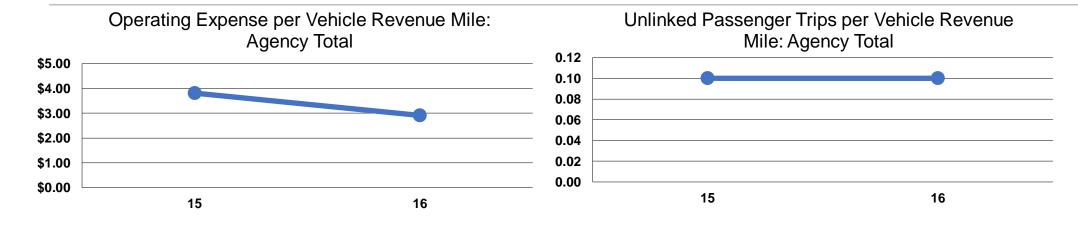

### **Service Efficiency**

|                        |                        | O               | perating Expenses | <b>Unlinked Trips per</b> | Unlinked Trips per |
|------------------------|------------------------|-----------------|-------------------|---------------------------|--------------------|
| Operating Expenses per | Operating Expenses per |                 | per Unlinked      | Vehicle Revenue           | Vehicle Revenue    |
| Vehicle Revenue Mile   | Vehicle Revenue Hour   | Mode            | Passenger Trip    | Mile                      | Hour               |
| \$2.91                 | \$58.32                | Demand Response | \$32.78           | 0.1                       | 1.8                |
| \$2.91                 | \$58.32                | Total           | \$32.78           | 0.1                       | 1.8                |