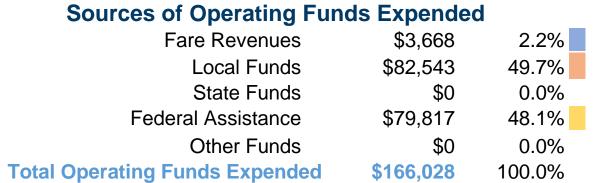

#### **Sources of Capital Funds Expended**

| • • • • • • • • • • • • • • • • • • • |            |
|---------------------------------------|------------|
| Fare Revenues                         | \$0        |
| Local Funds                           | \$0        |
| State Funds                           | \$0        |
| Federal Assistance                    | \$0        |
| Other Funds                           | \$0        |
| Total Capital Funds Expended          | <b>\$0</b> |