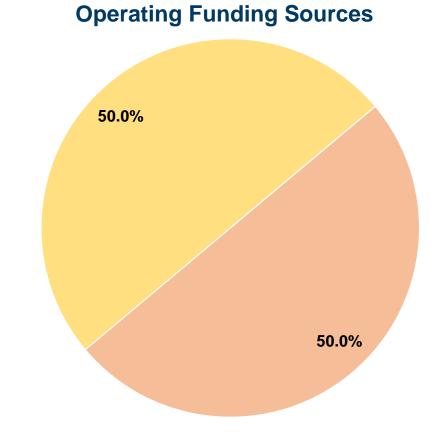

#### 0.0% Fare Revenues \$191,709 50.0% Local Funds 0.0% State Funds \$0 50.0% Federal Assistance \$191,709 Other Funds 0.0%