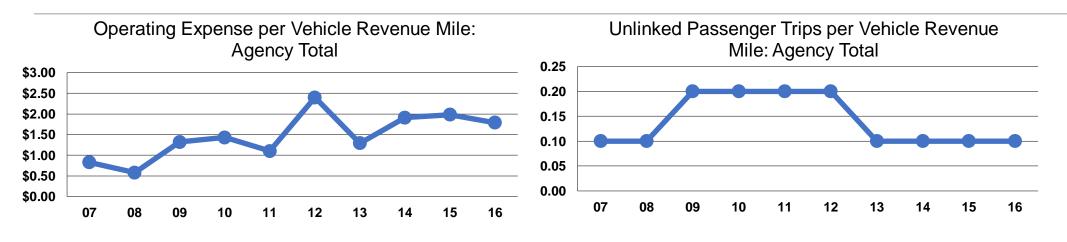

### **Performance Measures**

### **Service Efficiency**

|                 | <b>Operating Expenses per</b> | <b>Operating Expenses per</b> |
|-----------------|-------------------------------|-------------------------------|
| Mode            | Vehicle Revenue Mile          | Vehicle Revenue Hour          |
| Demand Response | \$1.79                        | \$31.48                       |
| Total           | \$1.79                        | \$31.48                       |

|                 | Service Effectiveness              |                                       |                                       |
|-----------------|------------------------------------|---------------------------------------|---------------------------------------|
|                 | Operating Expenses<br>per Unlinked | Unlinked Trips per<br>Vehicle Revenue | Unlinked Trips per<br>Vehicle Revenue |
| Mode            | Passenger Trip                     | Mile                                  | Hour                                  |
| Demand Response | \$16.42                            | 0.1                                   | 1.9                                   |
| Total           | \$16.42                            | 0.1                                   | 1.9                                   |