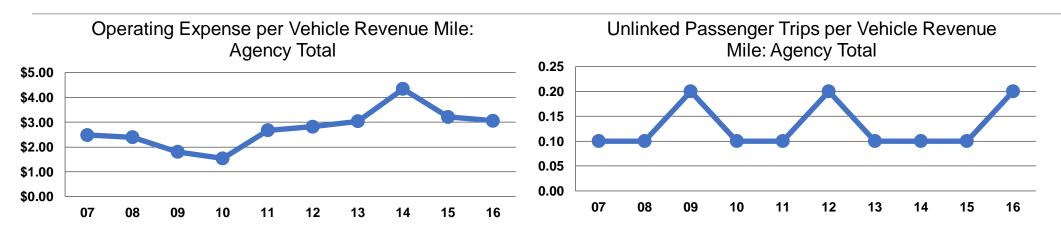

## **Service Efficiency**

| Mode            | Operating Expenses per<br>Vehicle Revenue Mile | Operating Expenses per<br>Vehicle Revenue Hour |  |
|-----------------|------------------------------------------------|------------------------------------------------|--|
| Demand Response | \$3.06                                         | \$45.25                                        |  |
| Total           | <b>\$3.06</b>                                  | <b>\$45.25</b>                                 |  |

|                 | Service Effectiveness              |                                       |                                       |
|-----------------|------------------------------------|---------------------------------------|---------------------------------------|
|                 | Operating Expenses<br>per Unlinked | Unlinked Trips per<br>Vehicle Revenue | Unlinked Trips per<br>Vehicle Revenue |
| Mode            | Passenger Trip                     | Mile                                  | Hour                                  |
| Demand Response | \$20.41                            | 0.2                                   | 2.2                                   |
| Total           | \$20.41                            | 0.1                                   | 2.2                                   |