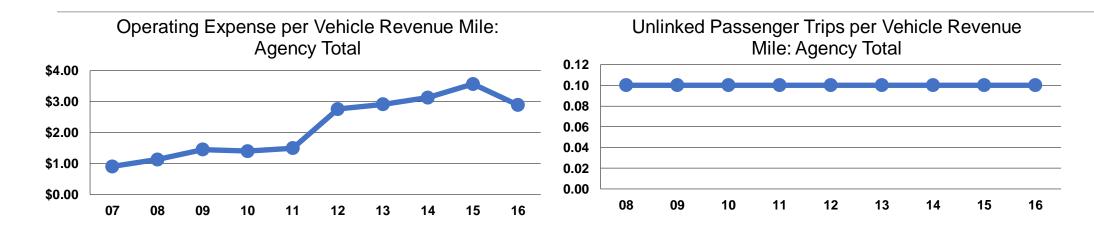

#### **Service Efficiency**

| Operating Expenses per | Operating Expenses per |  |  |
|------------------------|------------------------|--|--|
| Vehicle Revenue Mile   | Vehicle Revenue Hour   |  |  |
| \$2.89                 | \$56.53                |  |  |
| \$2.89                 | \$56.53                |  |  |

### **Service Effectiveness**

|                 | Operating Expenses<br>per Unlinked | Unlinked Trips per<br>Vehicle Revenue | Unlinked Trips per<br>Vehicle Revenue |
|-----------------|------------------------------------|---------------------------------------|---------------------------------------|
| Mode            | Passenger Trip                     | Mile                                  | Hour                                  |
| Demand Response | \$48.93                            | 0.1                                   | 1.2                                   |
| Total           | \$48.93                            | 0.1                                   | 1.2                                   |