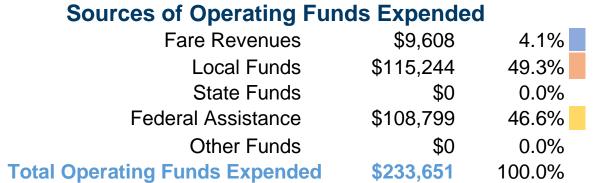

#### **Summary of Operating Expenses (OE)**

\$233,651 Total Operating Expenses

#### **Sources of Capital Funds Expended**

Fare Revenues \$0
Local Funds \$0
State Funds \$0
Federal Assistance \$0
Other Funds \$0
Total Capital Funds Expended \$0