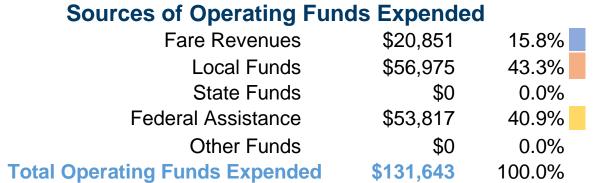

#### **Sources of Capital Funds Expended**

| Fare Revenues                | \$0        |
|------------------------------|------------|
| Local Funds                  | \$0        |
| State Funds                  | \$0        |
| Federal Assistance           | \$0        |
| Other Funds                  | \$0        |
| Total Capital Funds Expended | <b>\$0</b> |
|                              |            |