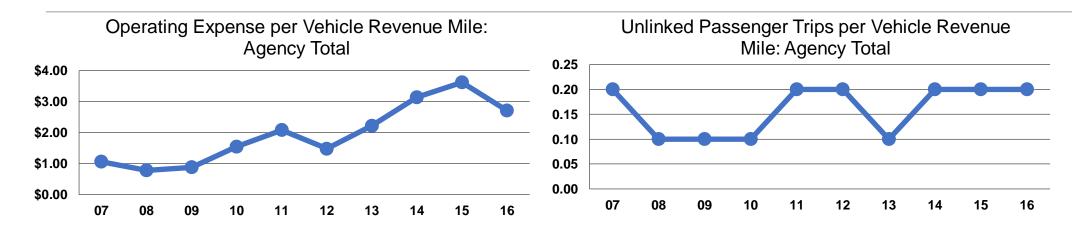

# **Service Efficiency**

| Operating Expenses per | Operating Expenses per |  |  |
|------------------------|------------------------|--|--|
| Vehicle Revenue Mile   | Vehicle Revenue Hour   |  |  |
| \$2.71                 | \$39.03                |  |  |
| \$2.71                 | \$39.03                |  |  |

# **Service Effectiveness**

|                 | Operating Expenses per Unlinked | Unlinked Trips per<br>Vehicle Revenue | Unlinked Trips per<br>Vehicle Revenue |
|-----------------|---------------------------------|---------------------------------------|---------------------------------------|
| Mode            | Passenger Trip                  | Mile                                  | Hour                                  |
| Demand Response | \$14.74                         | 0.2                                   | 2.7                                   |
| Total           | \$14.74                         | 0.2                                   | 2.6                                   |