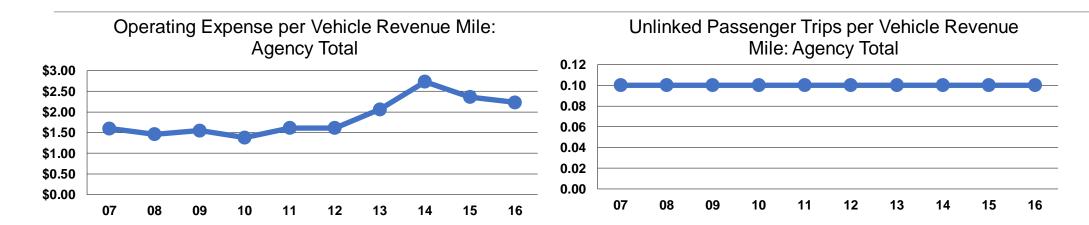

## **Service Efficiency**

| Operating Expenses per Vehicle Revenue Mile | Operating Expenses per<br>Vehicle Revenue Hour |
|---------------------------------------------|------------------------------------------------|
| \$2.23                                      | \$34.37                                        |
| \$2.23                                      | \$34.37                                        |

# **Service Effectiveness**

|                 | Operating Expenses per Unlinked | Unlinked Trips per<br>Vehicle Revenue | Unlinked Trips per<br>Vehicle Revenue |
|-----------------|---------------------------------|---------------------------------------|---------------------------------------|
| Mode            | Passenger Trip                  | Mile                                  | Hour                                  |
| Demand Response | \$19.49                         | 0.1                                   | 1.8                                   |
| Total           | \$19.49                         | 0.1                                   | 1.8                                   |