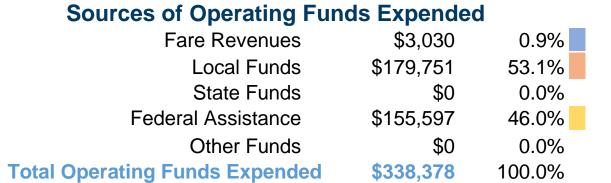

## **Summary of Operating Expenses (OE)**

\$338,378 Total Operating Expenses

#### **Sources of Capital Funds Expended**

Fare Revenues \$0
Local Funds \$0
State Funds \$0
Federal Assistance \$0
Other Funds \$0

Total Capital Funds Expended \$0