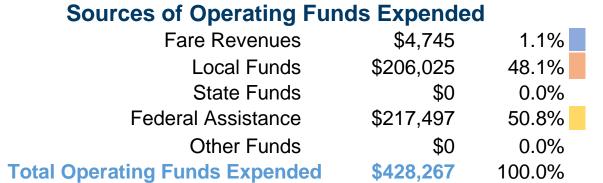

#### **Summary of Operating Expenses (OE)**

\$428,267 Total Operating Expenses

#### **Sources of Capital Funds Expended**

Fare Revenues \$0
Local Funds \$0
State Funds \$0
Federal Assistance \$0
Other Funds \$0

Total Capital Funds Expended \$0