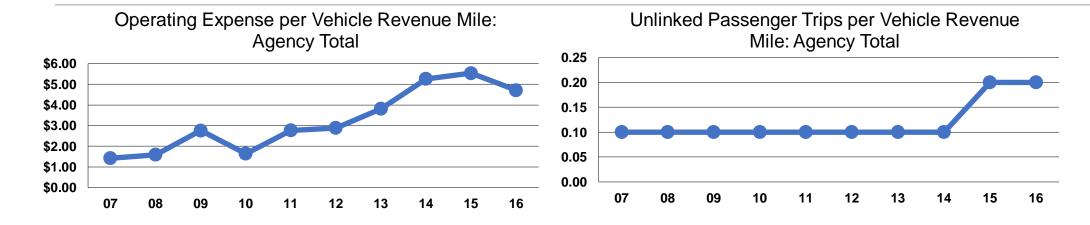

#### **Service Efficiency**

| Operating Expenses per | Operating Expenses per |
|------------------------|------------------------|
| Vehicle Revenue Mile   | Vehicle Revenue Hour   |
| \$4.71                 | \$70.66                |
| \$4.71                 | \$70.66                |

### **Service Effectiveness**

|                 | Operating Expenses per Unlinked | Unlinked Trips per<br>Vehicle Revenue | Unlinked Trips per<br>Vehicle Revenue |
|-----------------|---------------------------------|---------------------------------------|---------------------------------------|
| Mode            | Passenger Trip                  | Mile                                  | Hour                                  |
| Demand Response | \$29.96                         | 0.2                                   | 2.4                                   |
| Total           | \$29.96                         | 0.2                                   | 2.4                                   |