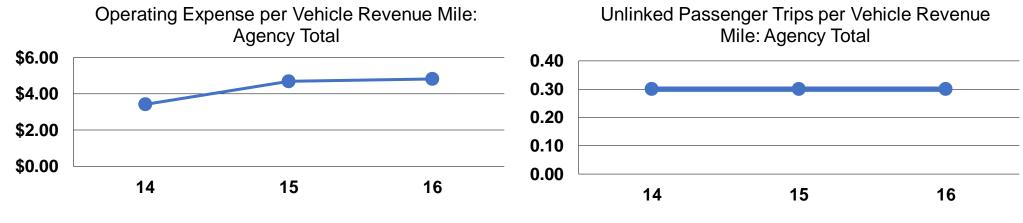

# **Service Efficiency**

| Operating Expenses per | Operating Expenses per<br>Vehicle Revenue Hour |  |
|------------------------|------------------------------------------------|--|
| Vehicle Revenue Mile   |                                                |  |
| \$4.82                 | \$40.42                                        |  |
| \$4.82                 | \$40.42                                        |  |
|                        | Vehicle Revenue Mile<br>\$4.82                 |  |

#### **Service Effectiveness**

| Mode            | Operating Expenses<br>per Unlinked<br>Passenger Trip |     | Unlinked Trips per<br>Vehicle Revenue<br>Hour |
|-----------------|------------------------------------------------------|-----|-----------------------------------------------|
| Demand Response | \$17.03                                              | 0.3 | 2.4                                           |
| Total           | \$17.03                                              | 0.3 | 2.4                                           |