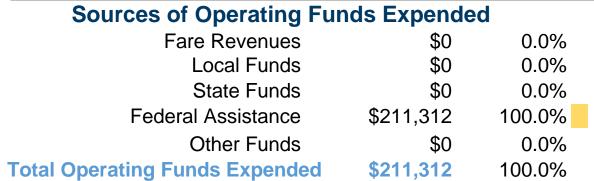

# **Financial Information**

## **Sources of Capital Funds Expended**

Fare Revenues \$0
Local Funds \$0
State Funds \$0
Federal Assistance \$0
Other Funds \$0

Total Capital Funds Expended \$0