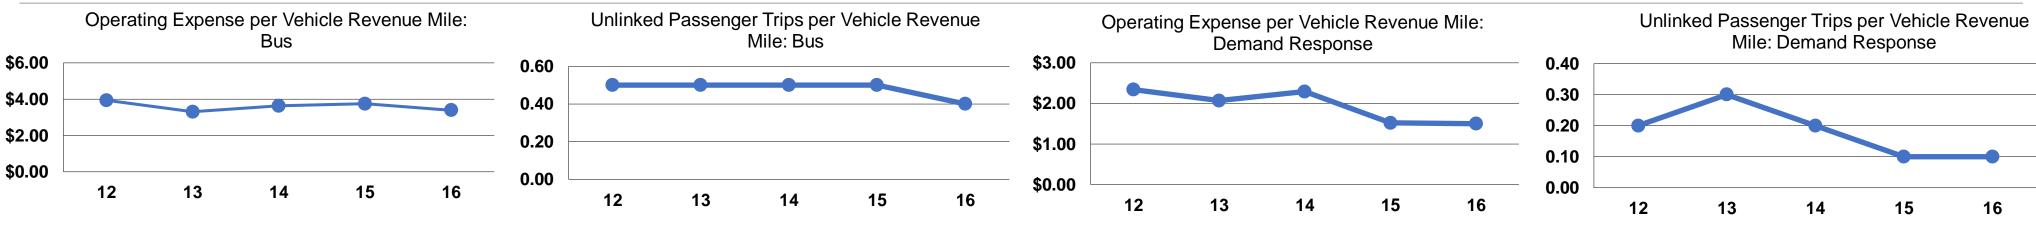

# **Vehicles Operated**

**Service Efficiency** 

at Maximum Service

|                 |          | Uses of        |             |          |           |                |                      |                      |                       |
|-----------------|----------|----------------|-------------|----------|-----------|----------------|----------------------|----------------------|-----------------------|
|                 | Directly | Purchased      | Operating   | Fare     | Capital   | Annual         | Annual Vehicle       | Annual Vehicle       | Average Fleet Age     |
| Mode            | Operated | Transportation | Expenses    | Revenues | Funds     | Unlinked Trips | <b>Revenue Miles</b> | <b>Revenue Hours</b> | in Years <sup>a</sup> |
| Demand Response | -        | 2              | \$55,762    | \$9,167  | \$0       | 4,756          | 37,125               | 3,065                | 4.0                   |
| Bus             | -        | 8              | \$1,059,988 | \$82,765 | \$368,506 | 134,681        | 312,623              | 18,885               | 3.3                   |
| Total           | -        | 10             | \$1,115,750 | \$91,932 | \$368,506 | 139,437        | 349,748              | 21,950               |                       |

### **Performance Measures**

| Mode            | Operating Expenses per<br>Vehicle Revenue Mile | Operating Expenses per<br>Vehicle Revenue Hour |
|-----------------|------------------------------------------------|------------------------------------------------|
| Demand Response | \$1.50                                         | \$18.19                                        |
| Bus             | \$3.39                                         | \$56.13                                        |
| Total           | \$3.19                                         | \$50.83                                        |

## **Modal Characteristics**

| Service | Effectiveness |  |
|---------|---------------|--|
|         |               |  |

| Mode            | Operating Expenses<br>per Unlinked<br>Passenger Trip | Unlinked Trips per<br>Vehicle Revenue Mile | Unlinked Trips per<br>Vehicle Revenue<br>Hour |
|-----------------|------------------------------------------------------|--------------------------------------------|-----------------------------------------------|
| Demand Response | \$11.72                                              | 0.1                                        | 1.6                                           |
| Bus             | \$7.87                                               | 0.4                                        | 7.1                                           |
| Total           | \$8.00                                               | 0.4                                        | 6.4                                           |