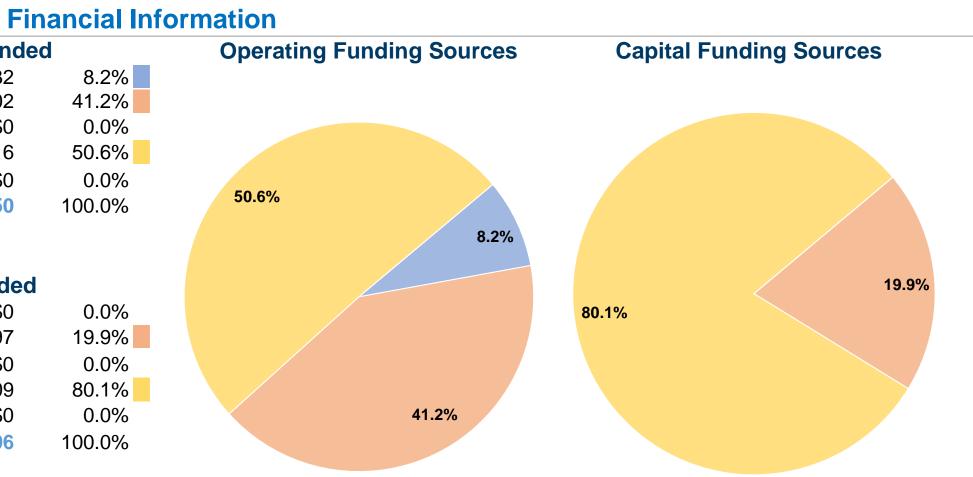

#### Notes:

<sup>a</sup>Demand Response - Taxi (DT) and non-dedicated fleets do not report fleet age data.

| Sources of Operating Fu        | nds Expende |
|--------------------------------|-------------|
| Fare Revenues                  | \$91,932    |
| Local Funds                    | \$459,602   |
| State Funds                    | \$0         |
| Federal Assistance             | \$564,216   |
| Other Funds                    | \$0         |
| Total Operating Funds Expended | \$1,115,750 |

| Sources of Capital Funds | Expended |
|--------------------------|----------|
| Fare Revenues            | \$0      |
| Local Funds              | \$73,297 |
| State Funds              | \$0      |

|                              | ψU        |
|------------------------------|-----------|
| Federal Assistance           | \$295,209 |
| Other Funds                  | \$0       |
| Total Capital Funds Expended | \$368,506 |