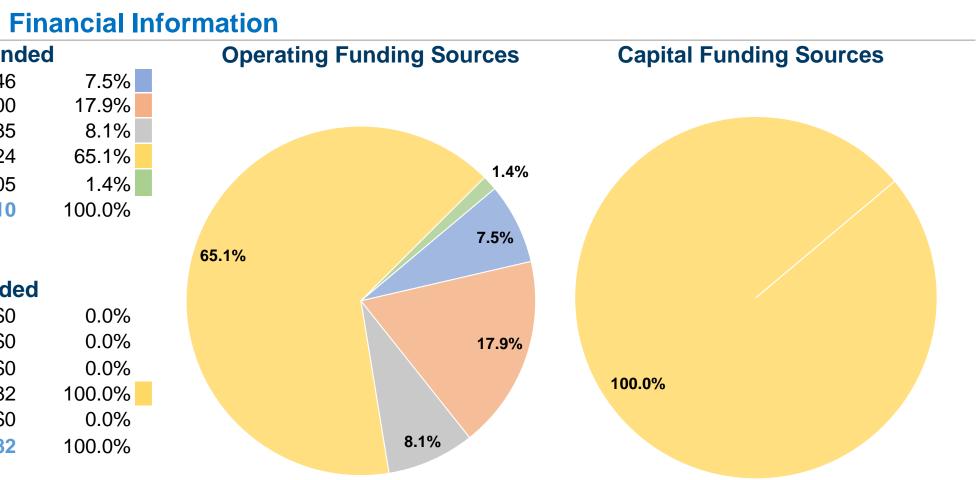

# **Sources of Operating Funds Expended**

| Fare Revenues                  | \$329,246   |
|--------------------------------|-------------|
| Local Funds                    | \$788,500   |
| State Funds                    | \$356,535   |
| Federal Assistance             | \$2,861,624 |
| Other Funds                    | \$59,905    |
| Total Operating Funds Expended | \$4,395,810 |
|                                |             |

#### **Sources of Capital Funds Expended** Fare Revenues \$0 Local Funds \$0

| State Funds                  | \$0       |
|------------------------------|-----------|
| Federal Assistance           | \$626,882 |
| Other Funds                  | \$0       |
| Total Capital Funds Expended | \$626,882 |