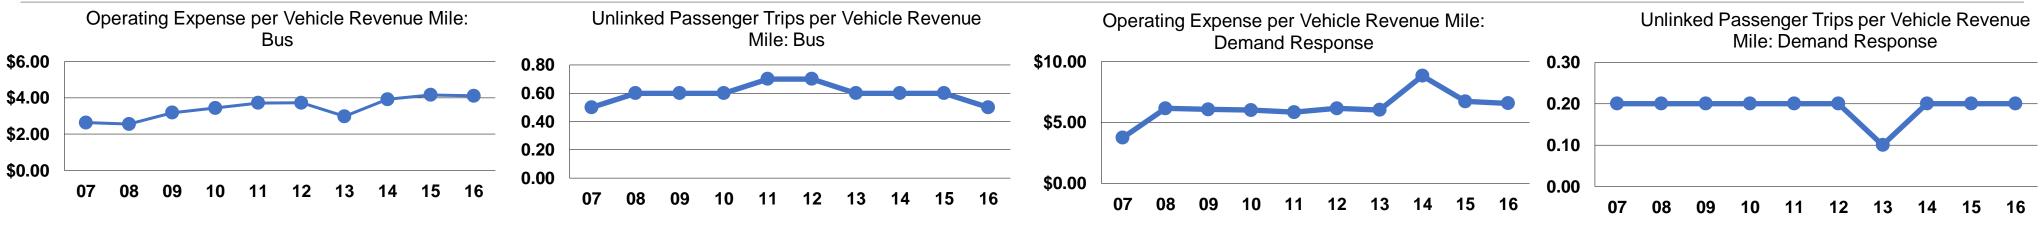

#### **Performance Measures**

#### **Operating Expenses per Operating Expenses per** Vehicle Revenue Mile Vehicle Revenue Hour Mode **Commuter Bus** \$3.96 \$119.20 \$69.23 **Demand Response** \$6.57 \$63.84 Bus \$4.11 **Total** \$4.61 \$68.49

# **Modal Characteristics**

|                        | Service Effectiveness |                                            |                                               |  |  |  |
|------------------------|-----------------------|--------------------------------------------|-----------------------------------------------|--|--|--|
| Mode                   | •                     | Unlinked Trips per<br>Vehicle Revenue Mile | Unlinked Trips per<br>Vehicle Revenue<br>Hour |  |  |  |
| Commuter Bus           | \$42.57               | 0.1                                        | 2.8                                           |  |  |  |
| <b>Demand Response</b> | \$28.52               | 0.2                                        | 2.4                                           |  |  |  |
| Bus                    | \$8.03                | 0.5                                        | 8.0                                           |  |  |  |
| Total                  | \$11.36               | 0.4                                        | 6.0                                           |  |  |  |