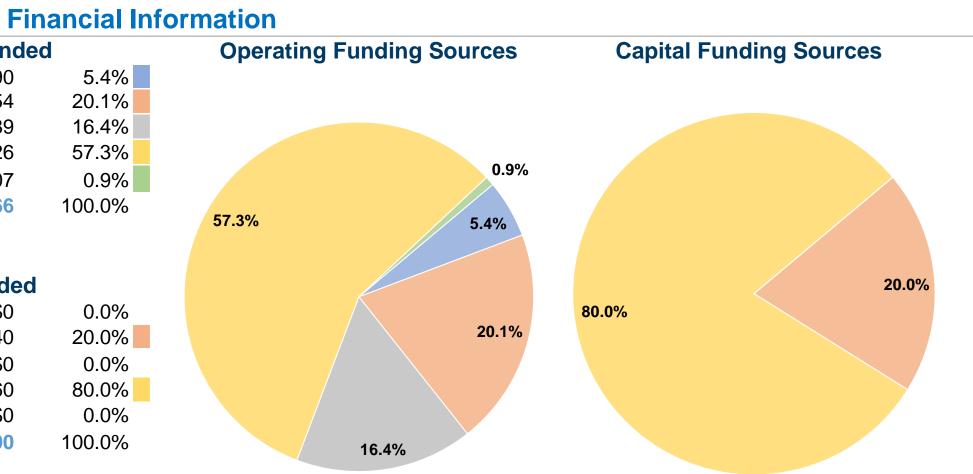

| Sources of Operating Fu               | inds Expend |
|---------------------------------------|-------------|
| Fare Revenues                         | \$145,490   |
| Local Funds                           | \$545,754   |
| State Funds                           | \$446,689   |
| Federal Assistance                    | \$1,555,726 |
| Other Funds                           | \$23,107    |
| <b>Total Operating Funds Expended</b> | \$2,716,766 |

# **Sources of Capital Funds Expended**

| \$0      |
|----------|
| \$6,740  |
| \$0      |
| \$26,960 |
| \$0      |
| \$33,700 |
|          |