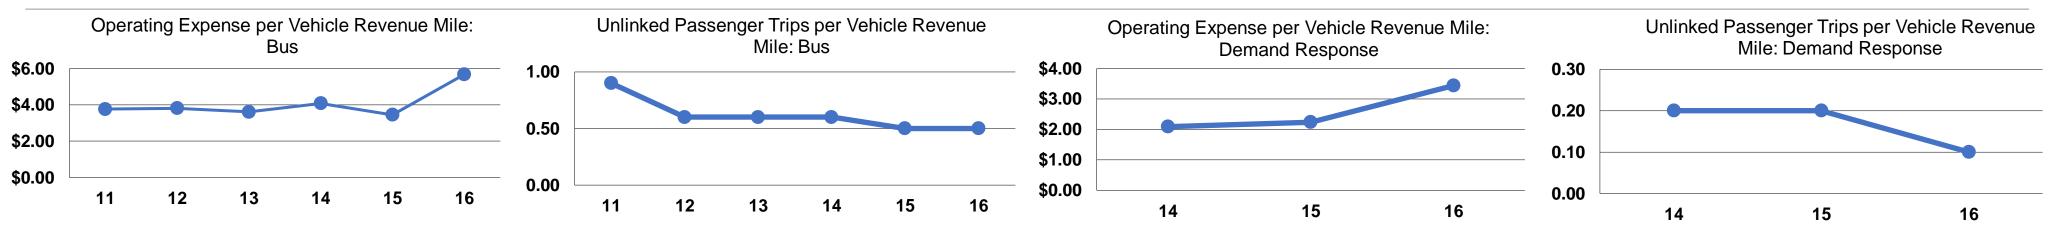

## **Vehicles Operated** at Maximum Service

**Service Efficiency** 

|                        |          |                |             |           | Uses of  |                |                      |                      |                       |
|------------------------|----------|----------------|-------------|-----------|----------|----------------|----------------------|----------------------|-----------------------|
|                        | Directly | Purchased      | Operating   | Fare      | Capital  | Annual         | Annual Vehicle       | Annual Vehicle       | Average Fleet Age     |
| Mode                   | Operated | Transportation | Expenses    | Revenues  | Funds    | Unlinked Trips | <b>Revenue Miles</b> | <b>Revenue Hours</b> | in Years <sup>a</sup> |
| Demand Response        | 8        | -              | \$816,450   | \$50,501  | \$0      | 34,632         | 237,390              | 16,209               | 7.0                   |
| Demand Response - Taxi | -        | 7              | \$128,146   | \$7,061   | \$0      | 7,065          | 31,085               | 1,995                | 0.0                   |
| Bus                    | 6        | -              | \$1,756,455 | \$87,928  | \$33,700 | 152,016        | 309,120              | 20,512               | 10.2                  |
| Total                  | 14       | 7              | \$2,701,051 | \$145,490 | \$33,700 | 193,713        | 577,595              | 38,716               |                       |

#### **Performance Measures**

| Mode                   | Operating Expenses per<br>Vehicle Revenue Mile | Operating Expenses per<br>Vehicle Revenue Hour |
|------------------------|------------------------------------------------|------------------------------------------------|
| Demand Response        | \$3.44                                         | \$50.37                                        |
| Demand Response - Taxi | \$4.12                                         | \$64.23                                        |
| Bus                    | \$5.68                                         | \$85.63                                        |
| Total                  | \$4.68                                         | \$69.77                                        |

# **Modal Characteristics**

|                       | Service Effectiveness |                                            |                                               |  |  |
|-----------------------|-----------------------|--------------------------------------------|-----------------------------------------------|--|--|
| Ope                   | •                     | Unlinked Trips per<br>Vehicle Revenue Mile | Unlinked Trips per<br>Vehicle Revenue<br>Hour |  |  |
| Demand Response       | \$23.58               | 0.2                                        | 2.1                                           |  |  |
| Demand Response - Tax | ki \$18.14            | 0.2                                        | 3.5                                           |  |  |
| Bus                   | \$11.55               | 0.5                                        | 7.4                                           |  |  |
| Total                 | \$13.94               | 0.3                                        | 5.0                                           |  |  |