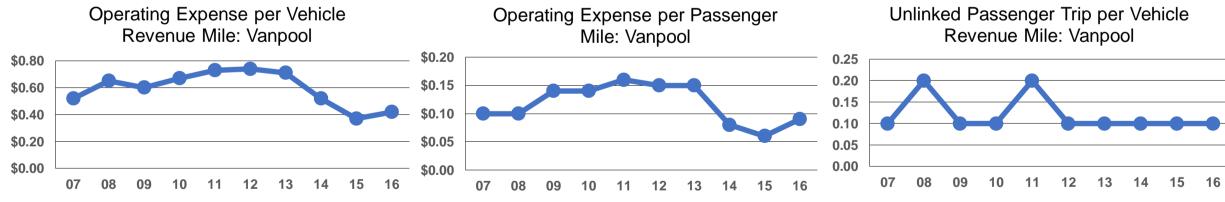

#### Sorvice Effectiveness

| Performance Measures | Service                | Efficiency             |         |                        | Service Effective       | veness               |                      |
|----------------------|------------------------|------------------------|---------|------------------------|-------------------------|----------------------|----------------------|
|                      | Operating Expenses per | Operating Expenses per |         | Operating Expenses per | Operating Expenses per  | Unlinked Trips per   | Unlinked Trips per   |
| Mode                 | Vehicle Revenue Mile   | Vehicle Revenue Hour   | Mode    | Passenger Mile         | Unlinked Passenger Trip | Vehicle Revenue Mile | Vehicle Revenue Hour |
| Vanpool              | \$0.42                 | \$18.70                | Vanpool | \$0.09                 | \$3.31                  | 0.1                  | 5.7                  |
| Total                | \$0.42                 | \$18.70                | Total   | \$0.09                 | \$3.31                  | 0.1                  | 5.6                  |