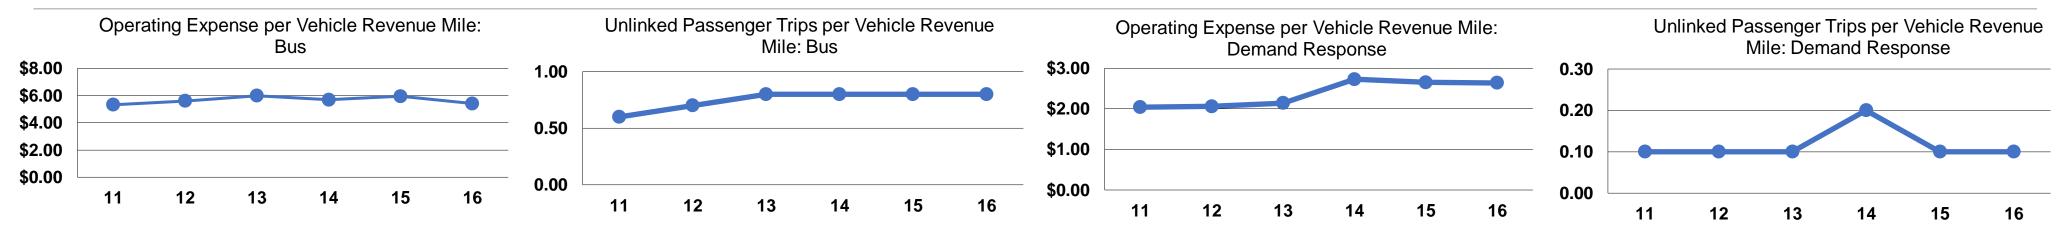

## **Service Efficiency**

| Mode            | Operating Expenses per<br>Vehicle Revenue Mile | Operating Expenses per<br>Vehicle Revenue Hour |  |
|-----------------|------------------------------------------------|------------------------------------------------|--|
| Demand Response | \$2.64                                         | \$35.94                                        |  |
| Bus             | \$5.41                                         | \$92.29                                        |  |
| Total           | \$4.99                                         | \$81.91                                        |  |

#### **Service Effectiveness**

| Mode            | Operating Expenses per Unlinked Passenger Trip | Unlinked Trips per<br>Vehicle Revenue Mile | Unlinked Trips per<br>Vehicle Revenue<br>Hour |  |  |  |  |
|-----------------|------------------------------------------------|--------------------------------------------|-----------------------------------------------|--|--|--|--|
| Mode            | i assenger imp                                 | vernole revenue inne                       | Hour                                          |  |  |  |  |
| Demand Response | \$19.09                                        | 0.1                                        | 1.9                                           |  |  |  |  |
| Bus             | \$7.00                                         | 0.8                                        | 13.2                                          |  |  |  |  |
| Total           | \$7.38                                         | 0.7                                        | 11.1                                          |  |  |  |  |