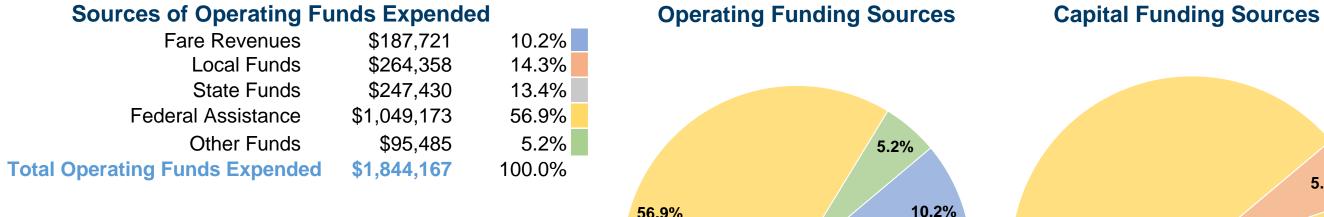

# **Sources of Capital Funds Expended**

\$0 Fare Revenues 0.0% \$31,954 5.9% Local Funds State Funds 0.0% \$511,253 94.1% Federal Assistance \$0 0.0% Other Funds **Total Capital Funds Expended** \$543,207 100.0%