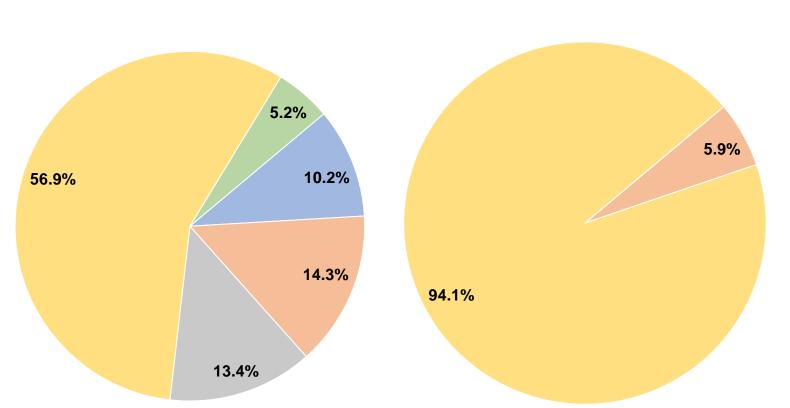

# **Sources of Capital Funds Expended**

\$0 Fare Revenues 0.0% \$31,954 5.9% Local Funds State Funds 0.0% \$511,253 94.1% Federal Assistance \$0 0.0% Other Funds **Total Capital Funds Expended** \$543,207 100.0%