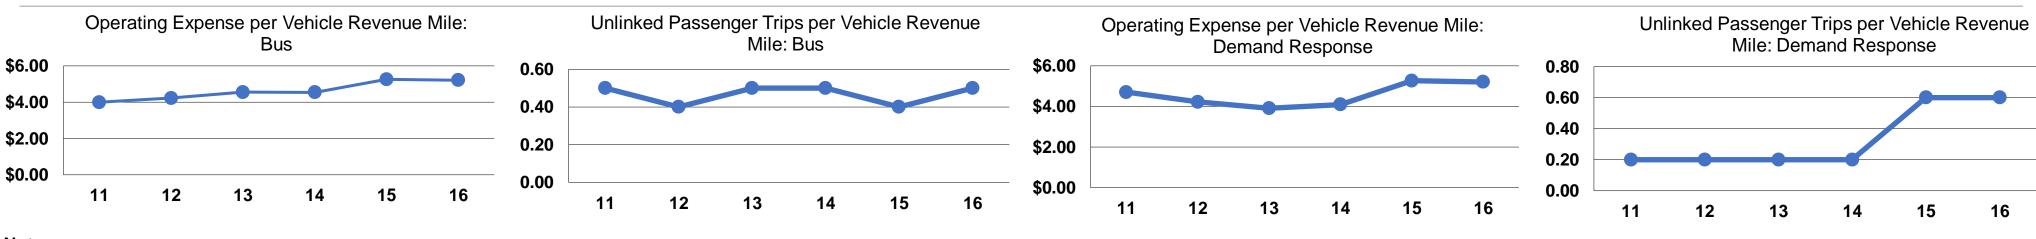

# **Vehicles Operated** at Maximum Service

**Service Efficiency** 

|                 |          |                |             |           | Uses of  |                |                      |                      |                       |
|-----------------|----------|----------------|-------------|-----------|----------|----------------|----------------------|----------------------|-----------------------|
|                 | Directly | Purchased      | Operating   | Fare      | Capital  | Annual         | Annual Vehicle       | Annual Vehicle       | Average Fleet Age     |
| Mode            | Operated | Transportation | Expenses    | Revenues  | Funds    | Unlinked Trips | <b>Revenue Miles</b> | <b>Revenue Hours</b> | in Years <sup>a</sup> |
| Demand Response | 2        | -              | \$41,517    | \$8,076   | \$0      | 4,860          | 7,970                | 609                  | 7.0                   |
| Bus             | 8        | -              | \$1,870,789 | \$128,481 | \$70,936 | 163,588        | 359,137              | 19,545               | 6.6                   |
| Total           | 10       |                | \$1,912,306 | \$136,557 | \$70,936 | 168,448        | 367,107              | 20,154               |                       |

# **Performance Measures**

| Mode            | Operating Expenses per<br>Vehicle Revenue Mile | Operating Expenses per<br>Vehicle Revenue Hour |
|-----------------|------------------------------------------------|------------------------------------------------|
| Demand Response | \$5.21                                         | \$68.17                                        |
| Bus             | \$5.21                                         | \$95.72                                        |
| Total           | \$5.21                                         | \$94.88                                        |

# **Modal Characteristics**

|                 | Service Effectiveness |                      |                                               |
|-----------------|-----------------------|----------------------|-----------------------------------------------|
| Mode            |                       | Unlinked Trips per   | Unlinked Trips per<br>Vehicle Revenue<br>Hour |
|                 | • •                   | Vehicle Revenue Mile | Hour                                          |
| Demand Response | \$8.54                | 0.6                  | 8.0                                           |
| Bus             | \$11.44               | 0.5                  | 8.4                                           |
| Total           | \$11.35               | 0.5                  | 8.4                                           |