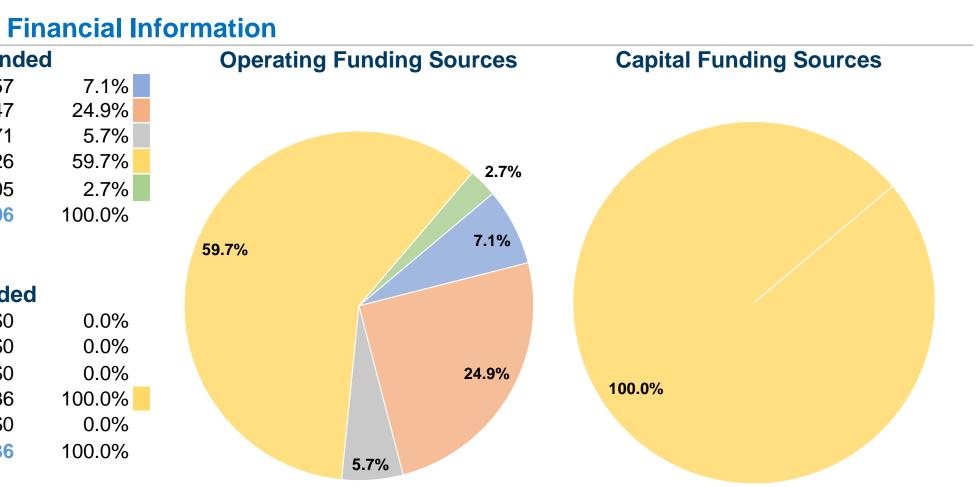

| Sources of Operating Fu | nds Expend |
|-------------------------|------------|
| Fare Revenues           | \$136,557  |

| Local Funds                    | \$476,047   |
|--------------------------------|-------------|
| State Funds                    | \$108,171   |
| Federal Assistance             | \$1,140,826 |
| Other Funds                    | \$50,705    |
| Total Operating Funds Expended | \$1,912,306 |

# **Sources of Capital Funds Expended**

| Fare Revenues                | \$0      |
|------------------------------|----------|
| Local Funds                  | \$0      |
| State Funds                  | \$0      |
| Federal Assistance           | \$70,936 |
| Other Funds                  | \$0      |
| Total Capital Funds Expended | \$70,936 |