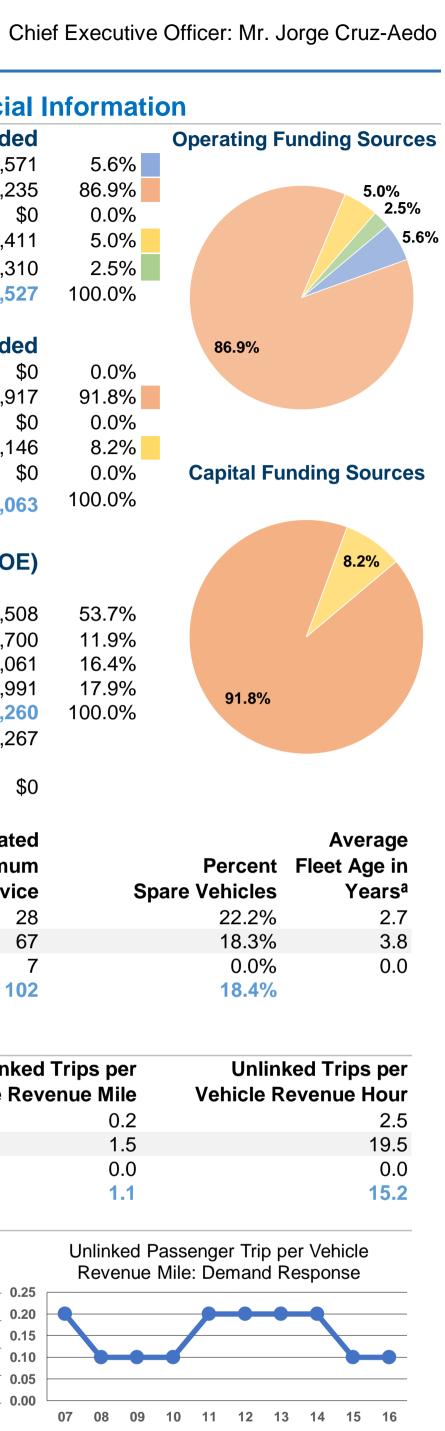

|                                                                                     |                                        |                                                                                                                                                                                                    | General Info                                                                                                              | ormation          |                 |                                                                      |                |                                                                        |                                                                                                                  | Financial I                                     | nformation                            |     |
|-------------------------------------------------------------------------------------|----------------------------------------|----------------------------------------------------------------------------------------------------------------------------------------------------------------------------------------------------|---------------------------------------------------------------------------------------------------------------------------|-------------------|-----------------|----------------------------------------------------------------------|----------------|------------------------------------------------------------------------|------------------------------------------------------------------------------------------------------------------|-------------------------------------------------|---------------------------------------|-----|
| Corpus Christi, TX<br>120 <b>Square Mile</b><br>320,069 <b>Population</b>           | 120 Square Miles<br>320,069 Population |                                                                                                                                                                                                    | 21,047,753 Annual Passenger Miles (PMT)<br>5,456,925 Annual Unlinked Trips (UPT)<br>17,770 Average Weekday Unlinked Trips |                   |                 | Database Information<br>NTDID: 60051<br>Reporter Type: Full Reporter |                |                                                                        | Sources of Operating Funds Experimentary Sources of Operating Funds \$1,73<br>Local Funds \$27,00<br>State Funds |                                                 | 1 5.6%<br>5 86.9%<br>0 0.0%           |     |
| 116 <b>Pop. Rank out of 498 UZAs</b><br><b>Other UZAs Served</b><br>0 Texas Non-UZA |                                        | 12,011 Average Saturday Unlinked Trips<br>3,982 Average Sunday Unlinked Trips                                                                                                                      |                                                                                                                           |                   |                 |                                                                      |                |                                                                        | Federal Assistance<br>Other Funds<br>Ing Funds Expended                                                          | \$1,568,411<br>\$770,310<br><b>\$31,077,527</b> | 5.0%<br>2.5%<br>100.0%                |     |
| Service Area Statistics                                                             |                                        | Servio                                                                                                                                                                                             | e Supplied                                                                                                                |                   |                 |                                                                      |                | :                                                                      | Sources of Capital                                                                                               | Funds Expended                                  |                                       | 8   |
| 841 Square Miles<br>348,892 Population                                              |                                        | 5,132,182 Annual Vehicle Revenue Miles (VRM)<br>359,996 Annual Vehicle Revenue Hours (VRH)<br>102 Vehicles Operated in Maximum Service (VOMS)<br>125 Vehicles Available for Maximum Service (VAMS) |                                                                                                                           |                   |                 | Federa                                                               |                |                                                                        | Fare Revenues<br>Local Funds<br>State Funds<br>ederal Assistance<br>Other Funds                                  | \$0<br>\$9,179,917<br>\$0<br>\$822,146<br>\$0   | 0.0%<br>91.8%<br>0.0%<br>8.2%<br>0.0% | Can |
|                                                                                     |                                        | Modal Characteristics                                                                                                                                                                              |                                                                                                                           |                   |                 |                                                                      |                | Total Capital Funds Expended \$10,002,00                               |                                                                                                                  |                                                 | 100.0%                                | Сар |
| Modal Overview                                                                      | Vehicles C<br>in Maximun               | •                                                                                                                                                                                                  |                                                                                                                           | Use               | s of Capital Fu | nds                                                                  |                |                                                                        | mmary of Operatin                                                                                                |                                                 |                                       |     |
|                                                                                     | Directly                               | Purchased                                                                                                                                                                                          | Revenue                                                                                                                   | Systems and       | Facilities and  |                                                                      |                |                                                                        |                                                                                                                  | .gponoco (o)                                    |                                       |     |
| Mode                                                                                | Operated                               | Transportation                                                                                                                                                                                     | Vehicles                                                                                                                  | Guideways         | Stations        | Other                                                                | Total          | Salary                                                                 | /, Wages, Benefits                                                                                               | \$16,017,508                                    | 53.7%                                 |     |
| Demand Response                                                                     | 1                                      | 27                                                                                                                                                                                                 | \$0                                                                                                                       | \$0               | \$0             | \$0                                                                  | \$0            |                                                                        | erials and Supplies                                                                                              | \$3,563,700                                     | 11.9%                                 |     |
| Bus                                                                                 | 58                                     | 9                                                                                                                                                                                                  | \$139,358                                                                                                                 | \$906,221         | \$8,680,069     | \$276,415                                                            | \$10,002,063   |                                                                        | sed Transportation                                                                                               | \$4,908,061                                     | 16.4%                                 |     |
| Vanpool                                                                             | -                                      | 7                                                                                                                                                                                                  | \$0                                                                                                                       | \$0               | \$0             | \$0                                                                  | \$0            |                                                                        | perating Expenses                                                                                                | \$5,353,991                                     | 17.9%                                 |     |
| Total                                                                               | 59                                     | 43                                                                                                                                                                                                 | \$139,358                                                                                                                 | \$906,221         | \$8,680,069     | \$276,415                                                            | \$10,002,063   | Reconciling OE Cash Expenditures \$1,234,2<br>Purchased Transportation |                                                                                                                  | <b>\$29,843,260</b><br>\$1,234,267<br>\$0       | 100.0%                                |     |
| <b>Operation Characteristics</b>                                                    | Operating                              |                                                                                                                                                                                                    | Uses of                                                                                                                   | Annual            | Annual          | Annual Vehicle                                                       | Annual Vehicle | Fixed Guideway<br>Directional                                          | Vehicles Available<br>for Maximum                                                                                | Vehicles Operated<br>in Maximum                 |                                       | Pe  |
| Mode                                                                                | Expenses                               | Fare Revenues                                                                                                                                                                                      | Capital Funds                                                                                                             | Passenger Miles   | Unlinked Trips  |                                                                      | Revenue Hours  | Route Miles                                                            |                                                                                                                  | Service                                         | Spare                                 |     |
| Demand Response                                                                     | \$5,353,867                            | \$173,708                                                                                                                                                                                          | \$0                                                                                                                       | 1,870,667         | 204,459         | 1,401,147                                                            | 81,258         | 0.0                                                                    |                                                                                                                  | 28                                              | •                                     |     |
| Bus                                                                                 | \$24,326,339                           | \$1,473,955                                                                                                                                                                                        | \$10,002,063                                                                                                              | 19,177,086        | 5,252,466       | 3,546,503                                                            | 269,711        | 0.0                                                                    | 82                                                                                                               | 67                                              |                                       | -   |
| Vanpool                                                                             | \$163,054                              | \$88,908                                                                                                                                                                                           | \$0                                                                                                                       | 0                 | 0               | 184,532                                                              | 9,027          | 0.0                                                                    | 7                                                                                                                | 7                                               |                                       |     |
| Total                                                                               | \$29,843,260                           | \$1,736,571                                                                                                                                                                                        | \$10,002,063                                                                                                              | 21,047,753        | 5,456,925       | 5,132,182                                                            | 359,996        | 0.0                                                                    | 125                                                                                                              | 102                                             |                                       |     |
| Performance Measures                                                                |                                        | Se                                                                                                                                                                                                 | rvice Efficiency                                                                                                          | ,                 |                 | _                                                                    |                |                                                                        | Service Effe                                                                                                     | ectiveness                                      |                                       |     |
| -                                                                                   |                                        | ting Expenses per                                                                                                                                                                                  | Opera                                                                                                                     | ting Expenses per |                 |                                                                      | Operating Exp  | enses per Oper                                                         | ating Expenses per                                                                                               | Unlinked                                        | Trips per                             |     |
| Mode                                                                                | Vehicle Revenue Mi                     |                                                                                                                                                                                                    |                                                                                                                           |                   |                 |                                                                      |                | enger Mile Unlin                                                       | ked Passenger Trip                                                                                               | Vehicle Rev                                     | enue Mile                             | Vel |
| Demand Response                                                                     |                                        | \$3.82                                                                                                                                                                                             |                                                                                                                           | \$65.89           |                 | Demand Response                                                      | ;              | \$2.86                                                                 | \$26.19                                                                                                          |                                                 | 0.2                                   |     |
| Bus                                                                                 |                                        | \$6.86                                                                                                                                                                                             |                                                                                                                           | \$90.19           |                 | Bus                                                                  |                | \$1.27                                                                 | \$4.63                                                                                                           |                                                 | 1.5                                   |     |
| Vanpool                                                                             |                                        | \$0.88                                                                                                                                                                                             |                                                                                                                           | \$18.06           |                 | Vanpool                                                              |                | \$0.00                                                                 | \$0.00                                                                                                           |                                                 | 0.0                                   |     |
| Total                                                                               |                                        | \$5.81                                                                                                                                                                                             |                                                                                                                           | \$82.90           |                 | Total                                                                |                | \$1.42                                                                 | \$5.47                                                                                                           |                                                 | 1.1                                   |     |

|                                                               |                                       |                                                                  | General Info                             | ormation           |                                      |                                  |                      |                                                                |                    | Financial I       | nformatio | on      |  |
|---------------------------------------------------------------|---------------------------------------|------------------------------------------------------------------|------------------------------------------|--------------------|--------------------------------------|----------------------------------|----------------------|----------------------------------------------------------------|--------------------|-------------------|-----------|---------|--|
| Urbanized Area Statistics - 2010 Census<br>Corpus Christi, TX |                                       | s Service Consumption<br>21,047,753 Annual Passenger Miles (PMT) |                                          |                    | Database Information<br>NTDID: 60051 |                                  |                      | Sources of Operating Funds Expender<br>Fare Revenues \$1,736,5 |                    |                   | 5.6%      | Opera   |  |
| 120 Square Mile                                               | 5,456,925 Annual Unlinked Trips (UPT) |                                                                  |                                          |                    | Reporter Type: Full Reporter         |                                  |                      | Local Funds                                                    | \$27,002,235       | 86.9%             |           |         |  |
| 320,069 Population                                            | 320,069 Population                    |                                                                  | 17,770 Average Weekday Unlinked Trips    |                    |                                      |                                  |                      |                                                                | State Funds        | \$0               | 0.0%      |         |  |
| 116 <b>Pop. Rank c</b>                                        | 116 Pop. Rank out of 498 UZAs         |                                                                  | 12,011 Average Saturday Unlinked Trips   |                    |                                      |                                  |                      |                                                                | ederal Assistance  | \$1,568,411       | 5.0%      |         |  |
| Other UZAs Served                                             |                                       | 3,982 Average Sunday Unlinked Trips                              |                                          |                    |                                      |                                  |                      |                                                                | Other Funds        | \$770,310         | 2.5%      |         |  |
| 0 Texas Non-UZA                                               |                                       |                                                                  |                                          | -                  |                                      |                                  |                      | <b>Total Operatin</b>                                          | g Funds Expended   | \$31,077,527      | 100.0%    |         |  |
| Service Area Statistics                                       |                                       | Service Supplied                                                 |                                          |                    |                                      |                                  |                      | S                                                              | ources of Capital  | Funds Expended    |           | 8       |  |
| 841 Square Mile                                               | es                                    | 5,132,182 Annual Vehicle Revenue Miles (VRM)                     |                                          |                    |                                      |                                  |                      |                                                                | Fare Revenues      | \$0               | 0.0%      |         |  |
| 348,892 <b>Population</b>                                     |                                       | 359,996 Annual Vehicle Revenue Hours (VRH)                       |                                          |                    |                                      |                                  |                      | Local Funds \$9,1                                              |                    |                   | 7 91.8%   |         |  |
|                                                               |                                       | 102 \                                                            | /ehicles Operated                        | l in Maximum Servi | ce (VOMS)                            |                                  |                      |                                                                | State Funds        | \$0               | 0.0%      |         |  |
|                                                               |                                       | 125 \                                                            | /ehicles Available                       | e for Maximum Serv | ice (VAMS)                           |                                  |                      | Fe                                                             | ederal Assistance  | \$822,146         | 8.2%      |         |  |
|                                                               |                                       |                                                                  |                                          |                    |                                      |                                  |                      |                                                                | Other Funds        | \$0               | 0.0%      | Cap     |  |
|                                                               |                                       |                                                                  | Modal Chara                              | acteristics        |                                      |                                  |                      | Total Capita                                                   | I Funds Expended   | \$10,002,063      | 100.0%    |         |  |
|                                                               | Vehicles C                            | •                                                                |                                          |                    |                                      |                                  |                      |                                                                |                    |                   |           |         |  |
| Modal Overview                                                | in Maximun                            |                                                                  |                                          |                    | s of Capital Fu                      | nds                              |                      | Summary of Operating Expenses (C                               |                    |                   | =)        |         |  |
| Mada                                                          | Directly                              | Purchased                                                        | Revenue                                  | Systems and        | Facilities and                       | Othor                            | Tetal                | Colorra                                                        | Marian Darafita    | ¢40.047.500       |           |         |  |
| Mode                                                          | Operated                              | Transportation                                                   | Vehicles                                 | Guideways          | Stations                             | Other                            | Total                | •                                                              | Wages, Benefits    | \$16,017,508      | 53.7%     |         |  |
| Demand Response                                               | 1                                     | 27                                                               | \$0                                      | \$0                | \$0                                  | \$0                              | \$0                  |                                                                | ials and Supplies  | \$3,563,700       | 11.9%     |         |  |
| Bus                                                           | 58                                    | 9                                                                | \$139,358                                | \$906,221          | \$8,680,069                          | \$276,415                        | \$10,002,063         |                                                                | ed Transportation  | \$4,908,061       | 16.4%     |         |  |
| Vanpool                                                       | -                                     | 1                                                                | \$0                                      | \$0                | \$0                                  | \$0                              | \$0                  | -                                                              | erating Expenses   | \$5,353,991       | 17.9%     |         |  |
| Total                                                         | 59                                    | 43                                                               | \$139,358                                | \$906,221          | \$8,680,069                          | \$276,415                        | \$10,002,063         |                                                                | perating Expenses  | \$29,843,260      | 100.0%    |         |  |
|                                                               |                                       |                                                                  |                                          |                    |                                      |                                  |                      | Reconciling OE C                                               | •                  | \$1,234,267       |           |         |  |
|                                                               |                                       |                                                                  |                                          |                    |                                      |                                  |                      |                                                                | ed Transportation  | •                 |           |         |  |
|                                                               |                                       |                                                                  |                                          |                    |                                      |                                  |                      | (Rep                                                           | orted Separately)  | \$0               |           |         |  |
| <b>Operation Characteristics</b>                              | 6                                     |                                                                  |                                          |                    |                                      |                                  |                      | Fixed Guideway                                                 | Vehicles Available | Vehicles Operated |           |         |  |
|                                                               | Operating                             |                                                                  | Uses of                                  | Annual             | Annual                               | Annual Vehicle                   | Annual Vehicle       | Directional                                                    | for Maximum        | in Maximum        |           | Ре      |  |
| Mode                                                          | Expenses                              | Fare Revenues                                                    | <b>Capital Funds</b>                     | Passenger Miles    | <b>Unlinked Trips</b>                | <b>Revenue Miles</b>             | <b>Revenue Hours</b> | <b>Route Miles</b>                                             | Service            | Service           | Spa       | are Vel |  |
| Demand Response                                               | \$5,353,867                           | \$173,708                                                        | \$0                                      | 1,870,667          | 204,459                              | 1,401,147                        | 81,258               | 0.0                                                            | 36                 | 28                | •         | 2       |  |
| Bus                                                           | \$24,326,339                          | \$1,473,955                                                      | \$10,002,063                             | 19,177,086         | 5,252,466                            | 3,546,503                        | 269,711              | 0.0                                                            | 82                 | 67                |           | 1       |  |
| Vanpool                                                       | \$163,054                             | \$88,908                                                         | \$0                                      | 0                  | 0                                    | 184,532                          | 9,027                | 0.0                                                            | 7                  | 7                 |           |         |  |
| Total                                                         | \$29,843,260                          | \$1,736,571                                                      | \$10,002,063                             | 21,047,753         | 5,456,925                            | 5,132,182                        | 359,996              | 0.0                                                            | 125                | 102               |           | 1       |  |
| Performance Measures                                          |                                       | Se                                                               | rvice Efficiency                         |                    |                                      |                                  |                      |                                                                | Service Effe       | ectiveness        |           |         |  |
| Opera                                                         |                                       | Operating Expenses per Operating Expenses per                    |                                          |                    |                                      | Operating Expenses per Operating |                      |                                                                | ting Expenses per  | Unlinked          | Trips per |         |  |
| Mode                                                          | Vehicle Revenue Mile                  |                                                                  | ehicle Revenue Mile Vehicle Revenue Hour |                    |                                      | Mode Pass                        |                      |                                                                | ed Passenger Trip  | Vehicle Rev       | enue Mile | Veł     |  |
| Demand Response                                               |                                       | \$3.82                                                           |                                          | \$65.89            |                                      | Demand Response                  |                      | \$2.86                                                         | \$26.19            |                   | 0.2       |         |  |
| Bus                                                           |                                       | \$6.86                                                           |                                          | \$90.19            |                                      | Bus                              |                      | \$1.27                                                         | \$4.63             |                   | 1.5       |         |  |
| Vanpool                                                       |                                       | \$0.88                                                           |                                          | \$18.06            |                                      | Vanpool                          |                      | \$0.00                                                         | \$0.00             |                   | 0.0       |         |  |
| Total                                                         |                                       | \$5.81                                                           |                                          | \$82.90            |                                      | Total                            |                      | \$1.42                                                         | \$5.47             |                   | 1.1       |         |  |
|                                                               |                                       | Ţ                                                                |                                          | + •                |                                      |                                  |                      |                                                                | <b>T</b>           |                   |           |         |  |