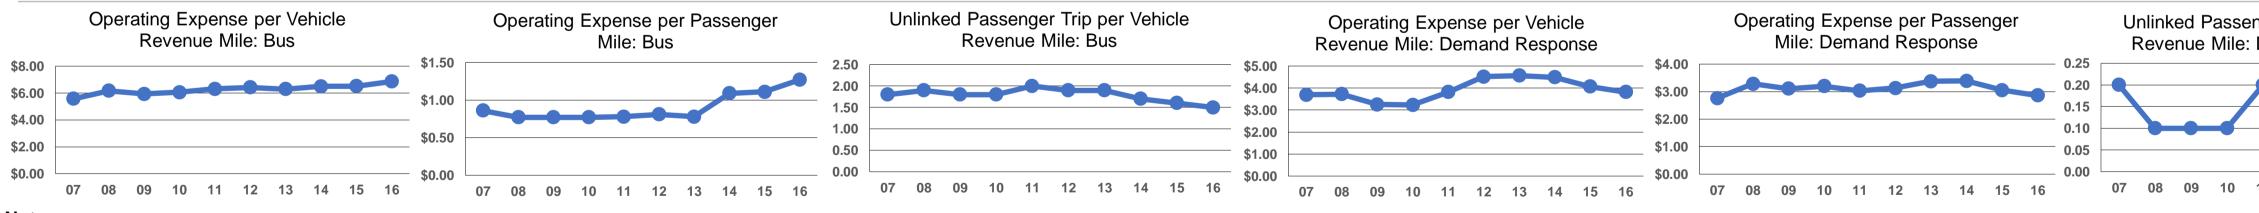

|                                                                                     |                                        |                                                                                                                                                                                                    | General Info                                                                                                              | ormation          |                 |                                                                      |                |                                                                        |                                                                                                                  | Financial I                                     | nformation                            |     |
|-------------------------------------------------------------------------------------|----------------------------------------|----------------------------------------------------------------------------------------------------------------------------------------------------------------------------------------------------|---------------------------------------------------------------------------------------------------------------------------|-------------------|-----------------|----------------------------------------------------------------------|----------------|------------------------------------------------------------------------|------------------------------------------------------------------------------------------------------------------|-------------------------------------------------|---------------------------------------|-----|
| Corpus Christi, TX<br>120 <b>Square Mile</b><br>320,069 <b>Population</b>           | 120 Square Miles<br>320,069 Population |                                                                                                                                                                                                    | 21,047,753 Annual Passenger Miles (PMT)<br>5,456,925 Annual Unlinked Trips (UPT)<br>17,770 Average Weekday Unlinked Trips |                   |                 | Database Information<br>NTDID: 60051<br>Reporter Type: Full Reporter |                |                                                                        | Sources of Operating Funds Experimentary Sources of Operating Funds \$1,73<br>Local Funds \$27,00<br>State Funds |                                                 | 1 5.6%<br>5 86.9%<br>0 0.0%           |     |
| 116 <b>Pop. Rank out of 498 UZAs</b><br><b>Other UZAs Served</b><br>0 Texas Non-UZA |                                        | 12,011 Average Saturday Unlinked Trips<br>3,982 Average Sunday Unlinked Trips                                                                                                                      |                                                                                                                           |                   |                 |                                                                      |                |                                                                        | Federal Assistance<br>Other Funds<br>Ing Funds Expended                                                          | \$1,568,411<br>\$770,310<br><b>\$31,077,527</b> | 5.0%<br>2.5%<br>100.0%                |     |
| Service Area Statistics                                                             |                                        | Servio                                                                                                                                                                                             | e Supplied                                                                                                                |                   |                 |                                                                      |                | :                                                                      | Sources of Capital                                                                                               | Funds Expended                                  |                                       | 8   |
| 841 Square Miles<br>348,892 Population                                              |                                        | 5,132,182 Annual Vehicle Revenue Miles (VRM)<br>359,996 Annual Vehicle Revenue Hours (VRH)<br>102 Vehicles Operated in Maximum Service (VOMS)<br>125 Vehicles Available for Maximum Service (VAMS) |                                                                                                                           |                   |                 | Federa                                                               |                |                                                                        | Fare Revenues<br>Local Funds<br>State Funds<br>ederal Assistance<br>Other Funds                                  | \$0<br>\$9,179,917<br>\$0<br>\$822,146<br>\$0   | 0.0%<br>91.8%<br>0.0%<br>8.2%<br>0.0% | Can |
|                                                                                     |                                        | Modal Characteristics                                                                                                                                                                              |                                                                                                                           |                   |                 |                                                                      |                | Total Capital Funds Expended \$10,002,00                               |                                                                                                                  |                                                 | 100.0%                                | Сар |
| Modal Overview                                                                      | Vehicles C<br>in Maximun               | •                                                                                                                                                                                                  |                                                                                                                           | Use               | s of Capital Fu | nds                                                                  |                |                                                                        | mmary of Operatin                                                                                                |                                                 |                                       |     |
|                                                                                     | Directly                               | Purchased                                                                                                                                                                                          | Revenue                                                                                                                   | Systems and       | Facilities and  |                                                                      |                |                                                                        |                                                                                                                  | .gponoco (o)                                    |                                       |     |
| Mode                                                                                | Operated                               | Transportation                                                                                                                                                                                     | Vehicles                                                                                                                  | Guideways         | Stations        | Other                                                                | Total          | Salary                                                                 | /, Wages, Benefits                                                                                               | \$16,017,508                                    | 53.7%                                 |     |
| Demand Response                                                                     | 1                                      | 27                                                                                                                                                                                                 | \$0                                                                                                                       | \$0               | \$0             | \$0                                                                  | \$0            |                                                                        | erials and Supplies                                                                                              | \$3,563,700                                     | 11.9%                                 |     |
| Bus                                                                                 | 58                                     | 9                                                                                                                                                                                                  | \$139,358                                                                                                                 | \$906,221         | \$8,680,069     | \$276,415                                                            | \$10,002,063   |                                                                        | sed Transportation                                                                                               | \$4,908,061                                     | 16.4%                                 |     |
| Vanpool                                                                             | -                                      | 7                                                                                                                                                                                                  | \$0                                                                                                                       | \$0               | \$0             | \$0                                                                  | \$0            |                                                                        | perating Expenses                                                                                                | \$5,353,991                                     | 17.9%                                 |     |
| Total                                                                               | 59                                     | 43                                                                                                                                                                                                 | \$139,358                                                                                                                 | \$906,221         | \$8,680,069     | \$276,415                                                            | \$10,002,063   | Reconciling OE Cash Expenditures \$1,234,2<br>Purchased Transportation |                                                                                                                  | <b>\$29,843,260</b><br>\$1,234,267<br>\$0       | 100.0%                                |     |
| <b>Operation Characteristics</b>                                                    | Operating                              |                                                                                                                                                                                                    | Uses of                                                                                                                   | Annual            | Annual          | Annual Vehicle                                                       | Annual Vehicle | Fixed Guideway<br>Directional                                          | Vehicles Available<br>for Maximum                                                                                | Vehicles Operated<br>in Maximum                 |                                       | Pe  |
| Mode                                                                                | Expenses                               | Fare Revenues                                                                                                                                                                                      | Capital Funds                                                                                                             | Passenger Miles   | Unlinked Trips  |                                                                      | Revenue Hours  | Route Miles                                                            |                                                                                                                  | Service                                         | Spare                                 |     |
| Demand Response                                                                     | \$5,353,867                            | \$173,708                                                                                                                                                                                          | \$0                                                                                                                       | 1,870,667         | 204,459         | 1,401,147                                                            | 81,258         | 0.0                                                                    |                                                                                                                  | 28                                              | •                                     |     |
| Bus                                                                                 | \$24,326,339                           | \$1,473,955                                                                                                                                                                                        | \$10,002,063                                                                                                              | 19,177,086        | 5,252,466       | 3,546,503                                                            | 269,711        | 0.0                                                                    | 82                                                                                                               | 67                                              |                                       | -   |
| Vanpool                                                                             | \$163,054                              | \$88,908                                                                                                                                                                                           | \$0                                                                                                                       | 0                 | 0               | 184,532                                                              | 9,027          | 0.0                                                                    | 7                                                                                                                | 7                                               |                                       |     |
| Total                                                                               | \$29,843,260                           | \$1,736,571                                                                                                                                                                                        | \$10,002,063                                                                                                              | 21,047,753        | 5,456,925       | 5,132,182                                                            | 359,996        | 0.0                                                                    | 125                                                                                                              | 102                                             |                                       |     |
| Performance Measures                                                                |                                        | Se                                                                                                                                                                                                 | rvice Efficiency                                                                                                          | ,                 |                 | _                                                                    |                |                                                                        | Service Effe                                                                                                     | ectiveness                                      |                                       |     |
| -                                                                                   |                                        | ting Expenses per                                                                                                                                                                                  | Opera                                                                                                                     | ting Expenses per |                 |                                                                      | Operating Exp  | enses per Oper                                                         | ating Expenses per                                                                                               | Unlinked                                        | Trips per                             |     |
| Mode                                                                                | Vehicle Revenue Mi                     |                                                                                                                                                                                                    |                                                                                                                           |                   |                 |                                                                      |                | enger Mile Unlin                                                       | ked Passenger Trip                                                                                               | Vehicle Rev                                     | enue Mile                             | Vel |
| Demand Response                                                                     |                                        | \$3.82                                                                                                                                                                                             |                                                                                                                           | \$65.89           |                 | Demand Response                                                      | ;              | \$2.86                                                                 | \$26.19                                                                                                          |                                                 | 0.2                                   |     |
| Bus                                                                                 |                                        | \$6.86                                                                                                                                                                                             |                                                                                                                           | \$90.19           |                 | Bus                                                                  |                | \$1.27                                                                 | \$4.63                                                                                                           |                                                 | 1.5                                   |     |
| Vanpool                                                                             |                                        | \$0.88                                                                                                                                                                                             |                                                                                                                           | \$18.06           |                 | Vanpool                                                              |                | \$0.00                                                                 | \$0.00                                                                                                           |                                                 | 0.0                                   |     |
| Total                                                                               |                                        | \$5.81                                                                                                                                                                                             |                                                                                                                           | \$82.90           |                 | Total                                                                |                | \$1.42                                                                 | \$5.47                                                                                                           |                                                 | 1.1                                   |     |

|                                                               |                                       |                                                                  | General Info                             | ormation           |                                      |                                  |                      |                                                                |                    | Financial I       | nformatio | on      |  |
|---------------------------------------------------------------|---------------------------------------|------------------------------------------------------------------|------------------------------------------|--------------------|--------------------------------------|----------------------------------|----------------------|----------------------------------------------------------------|--------------------|-------------------|-----------|---------|--|
| Urbanized Area Statistics - 2010 Census<br>Corpus Christi, TX |                                       | s Service Consumption<br>21,047,753 Annual Passenger Miles (PMT) |                                          |                    | Database Information<br>NTDID: 60051 |                                  |                      | Sources of Operating Funds Expender<br>Fare Revenues \$1,736,5 |                    |                   | 5.6%      | Opera   |  |
| 120 Square Mile                                               | 5,456,925 Annual Unlinked Trips (UPT) |                                                                  |                                          |                    | Reporter Type: Full Reporter         |                                  |                      | Local Funds                                                    | \$27,002,235       | 86.9%             |           |         |  |
| 320,069 Population                                            | 320,069 Population                    |                                                                  | 17,770 Average Weekday Unlinked Trips    |                    |                                      |                                  |                      |                                                                | State Funds        | \$0               | 0.0%      |         |  |
| 116 <b>Pop. Rank c</b>                                        | 116 Pop. Rank out of 498 UZAs         |                                                                  | 12,011 Average Saturday Unlinked Trips   |                    |                                      |                                  |                      |                                                                | ederal Assistance  | \$1,568,411       | 5.0%      |         |  |
| Other UZAs Served                                             |                                       | 3,982 Average Sunday Unlinked Trips                              |                                          |                    |                                      |                                  |                      |                                                                | Other Funds        | \$770,310         | 2.5%      |         |  |
| 0 Texas Non-UZA                                               |                                       |                                                                  |                                          | -                  |                                      |                                  |                      | <b>Total Operatin</b>                                          | g Funds Expended   | \$31,077,527      | 100.0%    |         |  |
| Service Area Statistics                                       |                                       | Service Supplied                                                 |                                          |                    |                                      |                                  |                      | S                                                              | ources of Capital  | Funds Expended    |           | 8       |  |
| 841 Square Mile                                               | es                                    | 5,132,182 Annual Vehicle Revenue Miles (VRM)                     |                                          |                    |                                      |                                  |                      |                                                                | Fare Revenues      | \$0               | 0.0%      |         |  |
| 348,892 <b>Population</b>                                     |                                       | 359,996 Annual Vehicle Revenue Hours (VRH)                       |                                          |                    |                                      |                                  |                      | Local Funds \$9,1                                              |                    |                   | 7 91.8%   |         |  |
|                                                               |                                       | 102 \                                                            | /ehicles Operated                        | l in Maximum Servi | ce (VOMS)                            |                                  |                      |                                                                | State Funds        | \$0               | 0.0%      |         |  |
|                                                               |                                       | 125 \                                                            | /ehicles Available                       | e for Maximum Serv | ice (VAMS)                           |                                  |                      | Fe                                                             | ederal Assistance  | \$822,146         | 8.2%      |         |  |
|                                                               |                                       |                                                                  |                                          |                    |                                      |                                  |                      |                                                                | Other Funds        | \$0               | 0.0%      | Cap     |  |
|                                                               |                                       |                                                                  | Modal Chara                              | acteristics        |                                      |                                  |                      | Total Capita                                                   | I Funds Expended   | \$10,002,063      | 100.0%    |         |  |
|                                                               | Vehicles C                            | •                                                                |                                          |                    |                                      |                                  |                      |                                                                |                    |                   |           |         |  |
| Modal Overview                                                | in Maximun                            |                                                                  |                                          |                    | s of Capital Fu                      | nds                              |                      | Summary of Operating Expenses (C                               |                    |                   | =)        |         |  |
| Mada                                                          | Directly                              | Purchased                                                        | Revenue                                  | Systems and        | Facilities and                       | Othor                            | Tetal                | Colorra                                                        | Marian Darafita    | ¢40.047.500       |           |         |  |
| Mode                                                          | Operated                              | Transportation                                                   | Vehicles                                 | Guideways          | Stations                             | Other                            | Total                | •                                                              | Wages, Benefits    | \$16,017,508      | 53.7%     |         |  |
| Demand Response                                               | 1                                     | 27                                                               | \$0                                      | \$0                | \$0                                  | \$0                              | \$0                  |                                                                | ials and Supplies  | \$3,563,700       | 11.9%     |         |  |
| Bus                                                           | 58                                    | 9                                                                | \$139,358                                | \$906,221          | \$8,680,069                          | \$276,415                        | \$10,002,063         |                                                                | ed Transportation  | \$4,908,061       | 16.4%     |         |  |
| Vanpool                                                       | -                                     | 1                                                                | \$0                                      | \$0                | \$0                                  | \$0                              | \$0                  | -                                                              | erating Expenses   | \$5,353,991       | 17.9%     |         |  |
| Total                                                         | 59                                    | 43                                                               | \$139,358                                | \$906,221          | \$8,680,069                          | \$276,415                        | \$10,002,063         |                                                                | perating Expenses  | \$29,843,260      | 100.0%    |         |  |
|                                                               |                                       |                                                                  |                                          |                    |                                      |                                  |                      | Reconciling OE C                                               | •                  | \$1,234,267       |           |         |  |
|                                                               |                                       |                                                                  |                                          |                    |                                      |                                  |                      |                                                                | ed Transportation  | •                 |           |         |  |
|                                                               |                                       |                                                                  |                                          |                    |                                      |                                  |                      | (Rep                                                           | orted Separately)  | \$0               |           |         |  |
| <b>Operation Characteristics</b>                              | 6                                     |                                                                  |                                          |                    |                                      |                                  |                      | Fixed Guideway                                                 | Vehicles Available | Vehicles Operated |           |         |  |
|                                                               | Operating                             |                                                                  | Uses of                                  | Annual             | Annual                               | Annual Vehicle                   | Annual Vehicle       | Directional                                                    | for Maximum        | in Maximum        |           | Ре      |  |
| Mode                                                          | Expenses                              | Fare Revenues                                                    | <b>Capital Funds</b>                     | Passenger Miles    | <b>Unlinked Trips</b>                | <b>Revenue Miles</b>             | <b>Revenue Hours</b> | <b>Route Miles</b>                                             | Service            | Service           | Spa       | are Vel |  |
| Demand Response                                               | \$5,353,867                           | \$173,708                                                        | \$0                                      | 1,870,667          | 204,459                              | 1,401,147                        | 81,258               | 0.0                                                            | 36                 | 28                | •         | 2       |  |
| Bus                                                           | \$24,326,339                          | \$1,473,955                                                      | \$10,002,063                             | 19,177,086         | 5,252,466                            | 3,546,503                        | 269,711              | 0.0                                                            | 82                 | 67                |           | 1       |  |
| Vanpool                                                       | \$163,054                             | \$88,908                                                         | \$0                                      | 0                  | 0                                    | 184,532                          | 9,027                | 0.0                                                            | 7                  | 7                 |           |         |  |
| Total                                                         | \$29,843,260                          | \$1,736,571                                                      | \$10,002,063                             | 21,047,753         | 5,456,925                            | 5,132,182                        | 359,996              | 0.0                                                            | 125                | 102               |           | 1       |  |
| Performance Measures                                          |                                       | Se                                                               | rvice Efficiency                         |                    |                                      |                                  |                      |                                                                | Service Effe       | ectiveness        |           |         |  |
| Opera                                                         |                                       | Operating Expenses per Operating Expenses per                    |                                          |                    |                                      | Operating Expenses per Operating |                      |                                                                | ting Expenses per  | Unlinked          | Trips per |         |  |
| Mode                                                          | Vehicle Revenue Mile                  |                                                                  | ehicle Revenue Mile Vehicle Revenue Hour |                    |                                      | Mode Pass                        |                      |                                                                | ed Passenger Trip  | Vehicle Rev       | enue Mile | Veł     |  |
| Demand Response                                               |                                       | \$3.82                                                           |                                          | \$65.89            |                                      | Demand Response                  |                      | \$2.86                                                         | \$26.19            |                   | 0.2       |         |  |
| Bus                                                           |                                       | \$6.86                                                           |                                          | \$90.19            |                                      | Bus                              |                      | \$1.27                                                         | \$4.63             |                   | 1.5       |         |  |
| Vanpool                                                       |                                       | \$0.88                                                           |                                          | \$18.06            |                                      | Vanpool                          |                      | \$0.00                                                         | \$0.00             |                   | 0.0       |         |  |
| Total                                                         |                                       | \$5.81                                                           |                                          | \$82.90            |                                      | Total                            |                      | \$1.42                                                         | \$5.47             |                   | 1.1       |         |  |
|                                                               |                                       | Ţ                                                                |                                          | + •                |                                      |                                  |                      |                                                                | <b>T</b>           |                   |           |         |  |

|                 | <b>Operating Expenses per</b> | Operating Expenses per |  |  |  |  |  |  |
|-----------------|-------------------------------|------------------------|--|--|--|--|--|--|
| Mode            | Vehicle Revenue Mile          | Vehicle Revenue Hour   |  |  |  |  |  |  |
| Demand Response | \$3.82                        | \$65.89                |  |  |  |  |  |  |
| Bus             | \$6.86                        | \$90.19                |  |  |  |  |  |  |
| Vanpool         | \$0.88                        | \$18.06                |  |  |  |  |  |  |
| Total           | \$5.81                        | \$82.90                |  |  |  |  |  |  |
|                 |                               |                        |  |  |  |  |  |  |