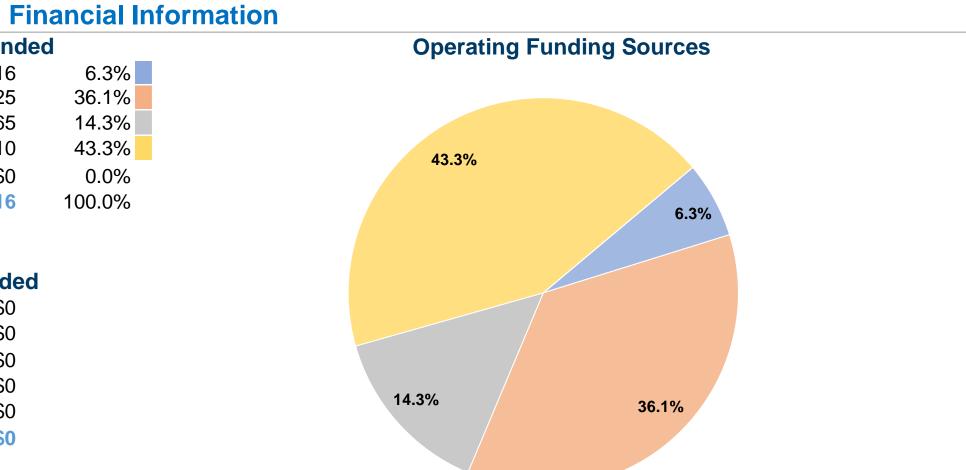

106 Square Miles 153,150 Population 215 Pop. Rank out of 498 UZAs

| Sources of Operating          | Funds Expend   |
|-------------------------------|----------------|
| Fare Revenues                 | \$131,916      |
| Local Funds                   | \$757,225      |
| State Funds                   | \$299,065      |
| Federal Assistance            | \$907,010      |
| Other Funds                   | \$0            |
| Total Operating Funds Expende | ed \$2,095,216 |