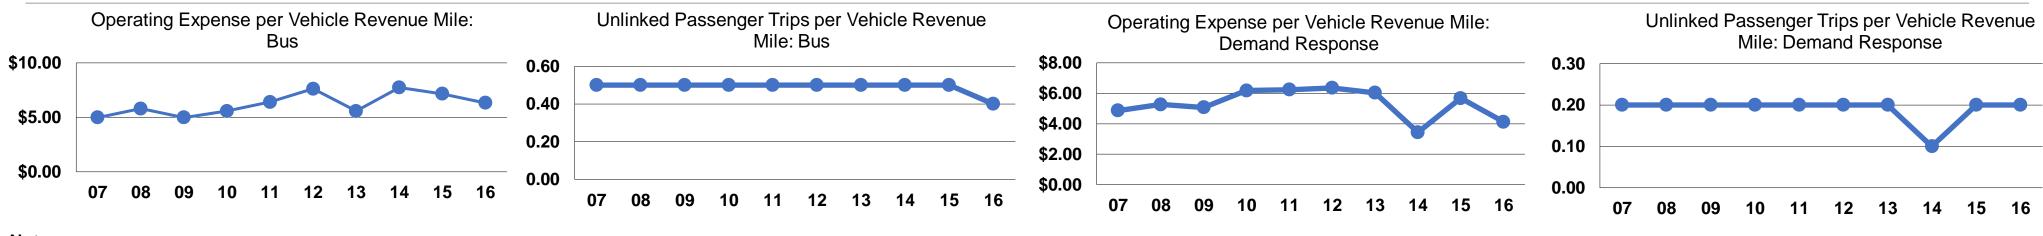

### **Vehicles Operated** at Maximum Service

**Service Efficiency** 

|                 |          |                |             |           | Uses of    |                |                      |                      |                       |
|-----------------|----------|----------------|-------------|-----------|------------|----------------|----------------------|----------------------|-----------------------|
|                 | Directly | Purchased      | Operating   | Fare      | Capital    | Annual         | Annual Vehicle       | Annual Vehicle       | Average Fleet Age     |
| Mode            | Operated | Transportation | Expenses    | Revenues  | Funds      | Unlinked Trips | <b>Revenue Miles</b> | <b>Revenue Hours</b> | in Years <sup>a</sup> |
| Demand Response | 5        | -              | \$481,309   | \$42,871  | \$0        | 20,519         | 116,758              | 9,538                | 5.4                   |
| Bus             | 5        | -              | \$1,613,907 | \$89,045  | \$0        | 102,554        | 254,925              | 15,798               | 6.8                   |
| Total           | 10       | -              | \$2,095,216 | \$131,916 | <b>\$0</b> | 123,073        | 371,683              | 25,336               |                       |

### **Performance Measures**

| Mode            | Operating Expenses per<br>Vehicle Revenue Mile | Operating Expenses per<br>Vehicle Revenue Hour |
|-----------------|------------------------------------------------|------------------------------------------------|
| Demand Response | \$4.12                                         | \$50.46                                        |
| Bus             | \$6.33                                         | \$102.16                                       |
| Total           | \$5.64                                         | \$82.70                                        |

## **Modal Characteristics**

| Service | Effectiveness |
|---------|---------------|
|         |               |

| Mode            | Operating Expenses<br>per Unlinked<br>Passenger Trip | Unlinked Trips per<br>Vehicle Revenue Mile | Unlinked Trips per<br>Vehicle Revenue<br>Hour |
|-----------------|------------------------------------------------------|--------------------------------------------|-----------------------------------------------|
| Demand Response | \$23.46                                              | 0.2                                        | 2.2                                           |
| Bus             | \$15.74                                              | 0.4                                        | 6.5                                           |
| Total           | \$17.02                                              | 0.3                                        | 4.9                                           |