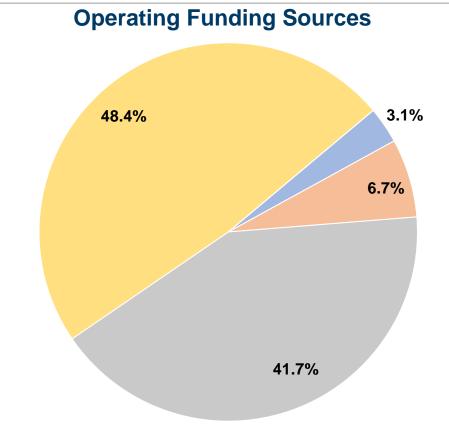

# Fare Revenues \$2,279 3.1% Local Funds \$4,906 6.7% State Funds \$30,472 41.7% Federal Assistance \$35,377 48.4%

Other Funds \$0 0.0%

Total Operating Funds Expended \$73,034 100.0%