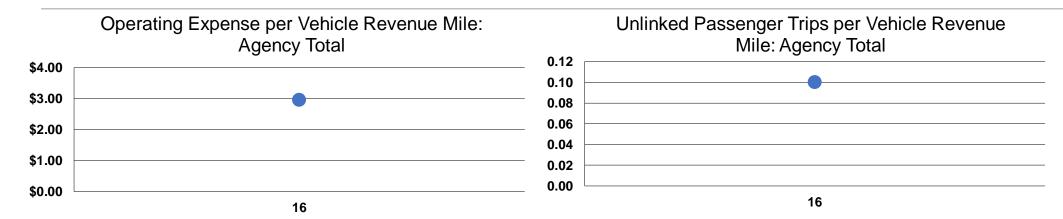

#### **Service Efficiency**

|                        |                        |       | <b>Operating Expenses</b> | <b>Unlinked Trips per</b> | <b>Unlinked Trips per</b> |
|------------------------|------------------------|-------|---------------------------|---------------------------|---------------------------|
| Operating Expenses per | Operating Expenses per |       | per Unlinked              | Vehicle Revenue           | Vehicle Revenue           |
| Vehicle Revenue Mile   | Vehicle Revenue Hour   | Mode  | Passenger Trip            | Mile                      | Hour                      |
| \$2.96                 | \$45.82                | Bus   | \$24.38                   | 0.1                       | 1.9                       |
| \$2.96                 | \$45.82                | Total | \$24.38                   | 0.1                       | 1.9                       |