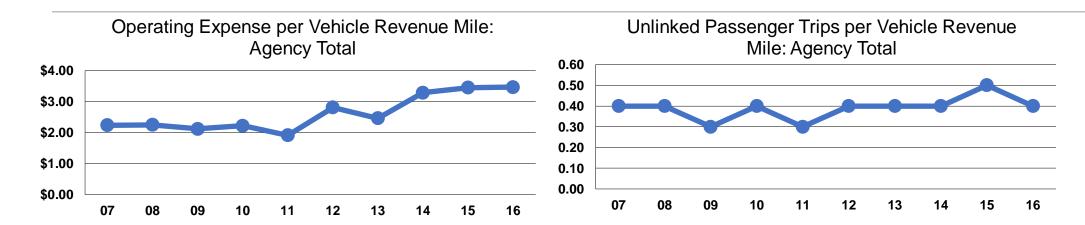

## **Service Efficiency**

| Operating Expenses per Vehicle Revenue Mile | Operating Expenses per<br>Vehicle Revenue Hour |  |  |
|---------------------------------------------|------------------------------------------------|--|--|
| \$3.47                                      | \$24.28                                        |  |  |
| \$3.47                                      | \$24.28                                        |  |  |

## **Service Effectiveness**

| ·                      | rating Expenses<br>per Unlinked | Unlinked Trips per<br>Vehicle Revenue | Unlinked Trips per<br>Vehicle Revenue |
|------------------------|---------------------------------|---------------------------------------|---------------------------------------|
| Mode                   | Passenger Trip                  | Mile                                  | Hour                                  |
| Demand Response - Taxi | \$8.73                          | 0.4                                   | 2.8                                   |
| Total                  | \$8.73                          | 0.4                                   | 2.8                                   |