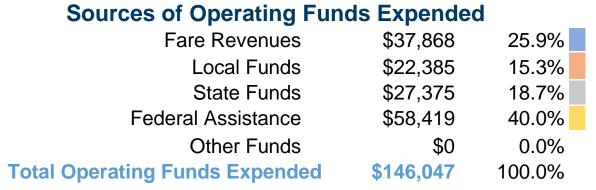

## **Summary of Operating Expenses (OE)**

\$146,047 Total Operating Expenses

#### **Sources of Capital Funds Expended**

Fare Revenues \$0
Local Funds \$0
State Funds \$0
Federal Assistance \$0
Other Funds \$0

Total Capital Funds Expended \$0