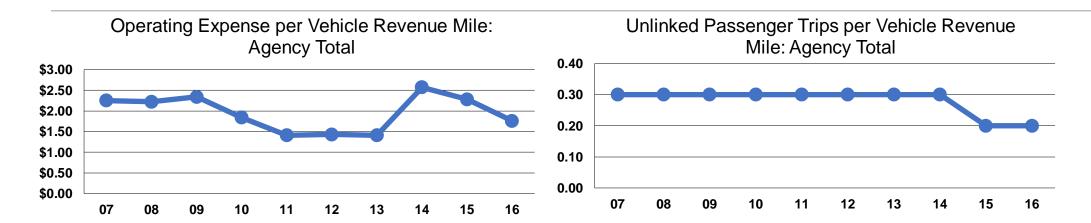

## **Service Efficiency**

| Operating Expenses per<br>Vehicle Revenue Mile | Operating Expenses per<br>Vehicle Revenue Hour |  |  |
|------------------------------------------------|------------------------------------------------|--|--|
| \$1.76                                         | \$23.49                                        |  |  |
| \$1.76                                         | \$23.49                                        |  |  |

## **Service Effectiveness**

| Оре                    | rating Expenses<br>per Unlinked | Unlinked Trips per<br>Vehicle Revenue | Unlinked Trips per<br>Vehicle Revenue |  |  |  |
|------------------------|---------------------------------|---------------------------------------|---------------------------------------|--|--|--|
| Mode                   | Passenger Trip                  | Mile                                  | Hour                                  |  |  |  |
| Demand Response - Taxi | •                               | 0.2                                   | 2.8                                   |  |  |  |
| Total                  | \$8.41                          | 0.2                                   | 2.8                                   |  |  |  |