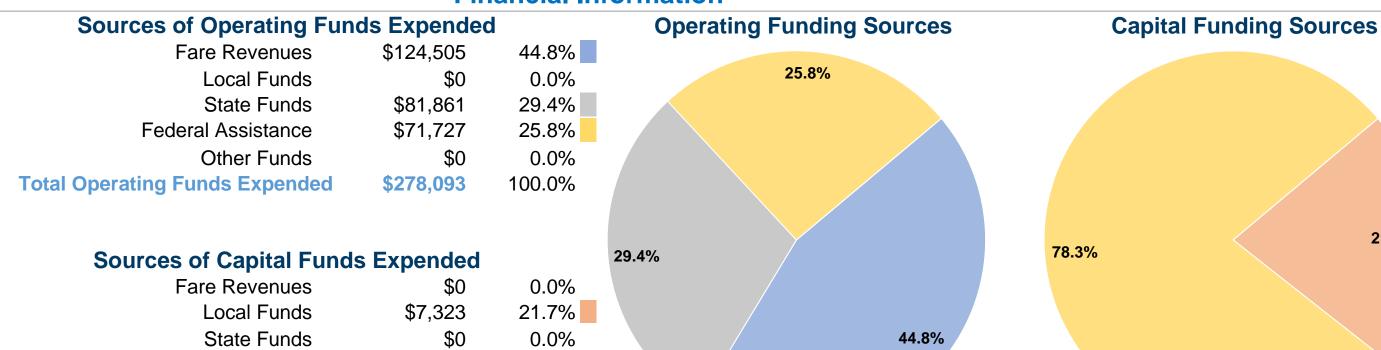

#### **Financial Information**

78.3%

0.0%

100.0%

## **Modal Characteristics**

\$26,400

\$33,723

\$0

Federal Assistance

**Total Capital Funds Expended** 

Other Funds