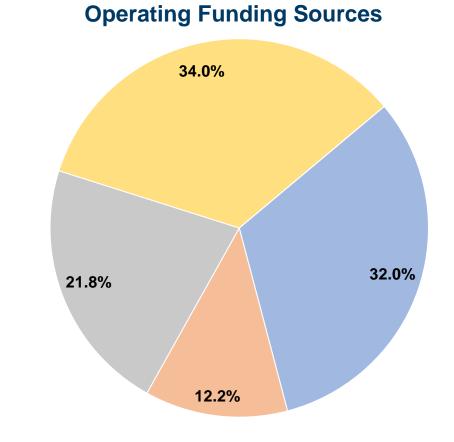

## **Financial Information**

## **Summary of Operating Expenses (OE)**

\$87,306 Total Operating Expenses