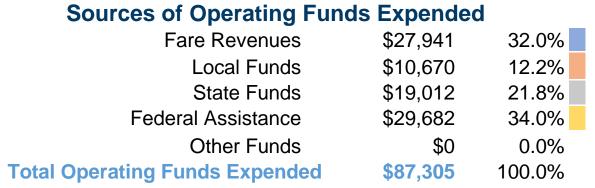

## **Financial Information**

## **Summary of Operating Expenses (OE)**

\$87,306 Total Operating Expenses

#### **Sources of Capital Funds Expended**

Fare Revenues \$0
Local Funds \$0
State Funds \$0
Federal Assistance \$0
Other Funds \$0

Total Capital Funds Expended \$0