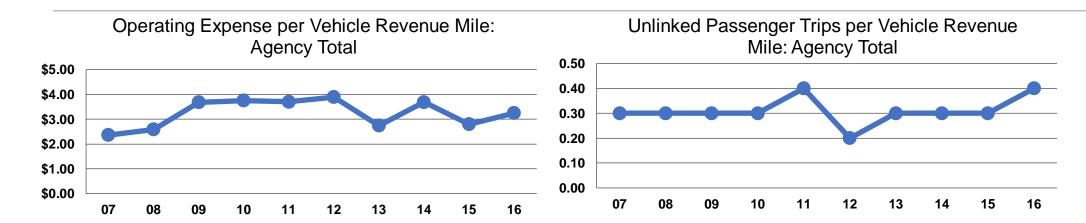

## **Service Efficiency**

| Operating Expenses per Vehicle Revenue Mile | Operating Expenses per<br>Vehicle Revenue Hour |  |
|---------------------------------------------|------------------------------------------------|--|
| \$3.25                                      | \$23.65                                        |  |
| \$3.25                                      | \$23.65                                        |  |

# **Service Effectiveness**

|                 | Operating Expenses per Unlinked | Unlinked Trips per<br>Vehicle Revenue | Unlinked Trips per<br>Vehicle Revenue |
|-----------------|---------------------------------|---------------------------------------|---------------------------------------|
| Mode            | Passenger Trip                  | Mile                                  | Hour                                  |
| Demand Response | - Taxi \$9.19                   | 0.4                                   | 2.6                                   |
| Total           | \$9.19                          | 0.4                                   | 2.6                                   |