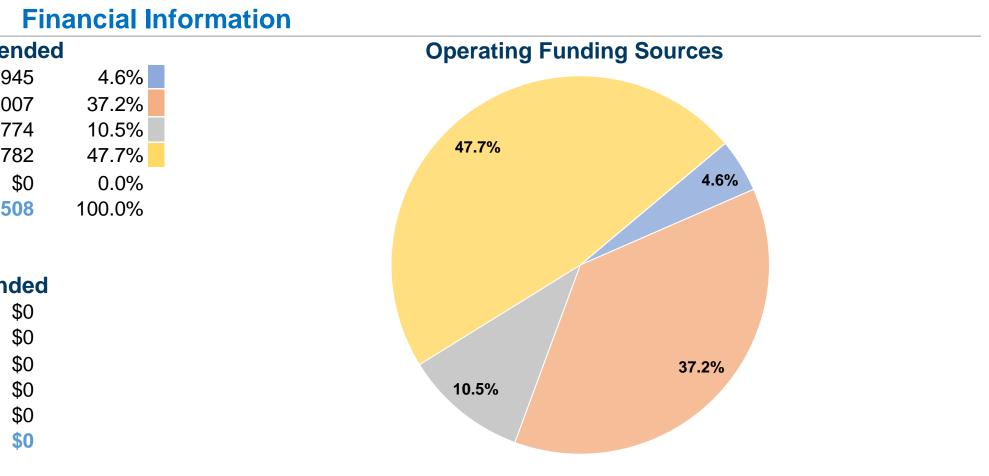

# **County of Kenosha**

2016 Annual Agency Profile

|                                       | Fi                                                                                                                                                                                                                                 |  |
|---------------------------------------|------------------------------------------------------------------------------------------------------------------------------------------------------------------------------------------------------------------------------------|--|
| Sources of Operating Fun              | nds Expende                                                                                                                                                                                                                        |  |
| Fare Revenues                         | \$21,945                                                                                                                                                                                                                           |  |
| Local Funds                           | \$179,007                                                                                                                                                                                                                          |  |
| State Funds                           | \$50,774                                                                                                                                                                                                                           |  |
| Federal Assistance                    | \$229,782                                                                                                                                                                                                                          |  |
| Other Funds                           | \$0                                                                                                                                                                                                                                |  |
| <b>Total Operating Funds Expended</b> | \$481,508                                                                                                                                                                                                                          |  |
|                                       |                                                                                                                                                                                                                                    |  |
| Sources of Capital Fund               | s Expended                                                                                                                                                                                                                         |  |
| Fare Revenues                         | \$0                                                                                                                                                                                                                                |  |
| Local Funds                           | \$0                                                                                                                                                                                                                                |  |
| State Funds                           | \$0                                                                                                                                                                                                                                |  |
| Federal Assistance                    | \$0                                                                                                                                                                                                                                |  |
| Other Funds                           | \$0                                                                                                                                                                                                                                |  |
| <b>Total Capital Funds Expended</b>   | <b>\$0</b>                                                                                                                                                                                                                         |  |
|                                       | Fare Revenues<br>Local Funds<br>State Funds<br>Federal Assistance<br>Other Funds<br>Total Operating Funds Expended<br>Sources of Capital Funds<br>Fare Revenues<br>Local Funds<br>State Funds<br>Federal Assistance<br>Other Funds |  |