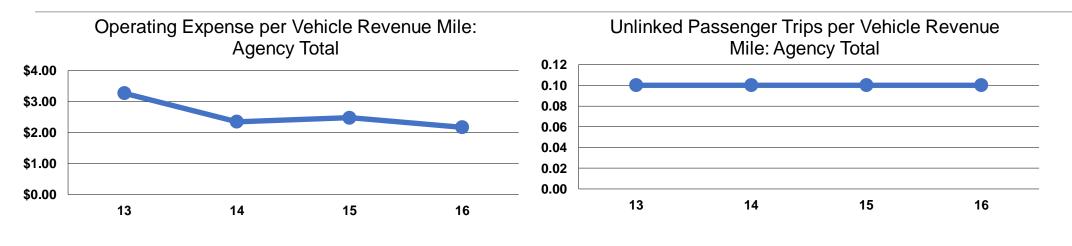

### **Service Efficiency**

| Mode  | Operating Expenses per<br>Vehicle Revenue Mile | Operating Expenses per<br>Vehicle Revenue Hour |
|-------|------------------------------------------------|------------------------------------------------|
| Bus   | \$2.17                                         | \$42.71                                        |
| Total | <b>\$2.17</b>                                  | <b>\$42.71</b>                                 |

|       | Service Effectiveness              |                                       |                                       |  |  |
|-------|------------------------------------|---------------------------------------|---------------------------------------|--|--|
|       | Operating Expenses<br>per Unlinked | Unlinked Trips per<br>Vehicle Revenue | Unlinked Trips per<br>Vehicle Revenue |  |  |
| Mode  | Passenger Trip                     | Mile                                  | Hour                                  |  |  |
| Bus   | \$26.86                            | 0.1                                   | 1.6                                   |  |  |
| Total | \$26.86                            | 0.1                                   | 1.6                                   |  |  |